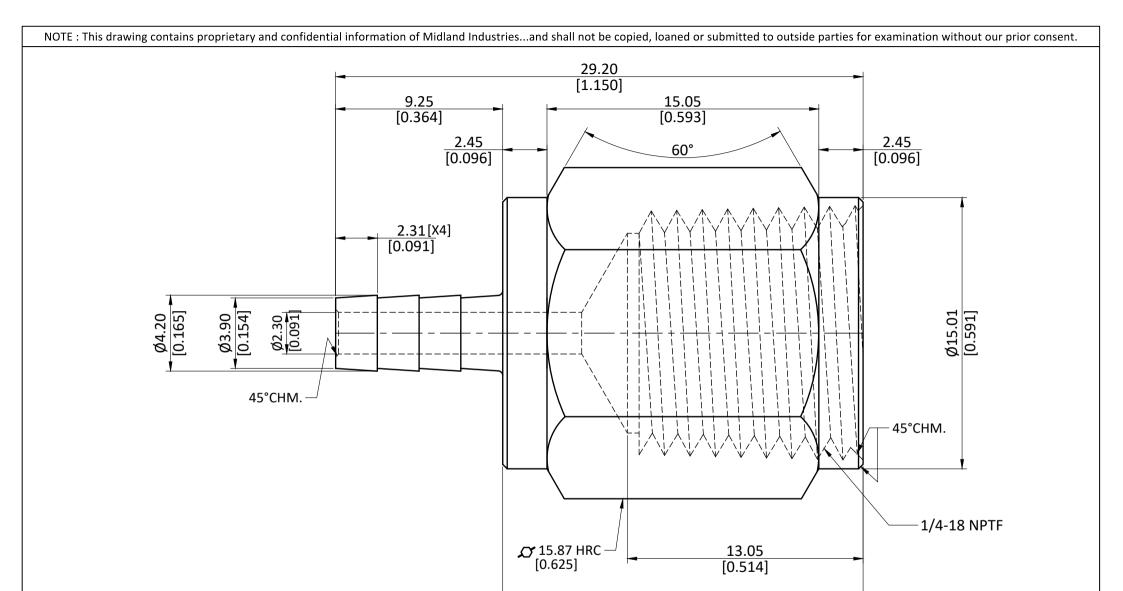

|   | ALL DIMENSION ARE IN MM & INCH. | DRAWN<br>CHECKED |  | <u>I.M.</u><br>J.P.          | 11/01/2023 | GRADE:    |                  | ±0.25     |
|---|---------------------------------|------------------|--|------------------------------|------------|-----------|------------------|-----------|
|   | ROD SIZE: 15.87 Hex RC          | APPROVED         |  | S.P.                         | 11/01/2023 | LF-CW510L | INCH ±           |           |
|   | 1100 312E: 13.87 FICK INC       | PART CODE:       |  | ITEM DESCRIPTION:            |            |           | WEIGHT (gm):     |           |
| 5 | PROCESS: NOT APPLICABLE.        | 707002-0204      |  | LF 7129F 1/8 X 1/4 HOSE BARB |            | 21.37     |                  |           |
|   | ASSEMBLY: NOT APPLICABLE.       |                  |  |                              |            |           | SCALE:<br>N.T.S. | REVISION: |