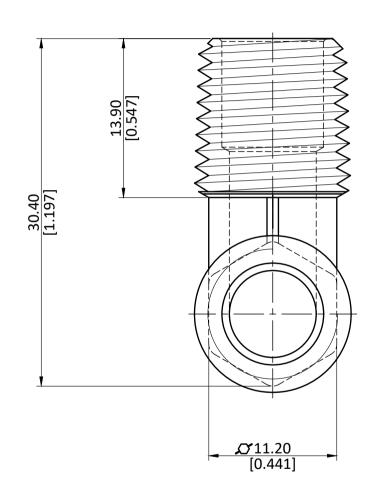

|   | ALL DIMENSION ARE IN MM & INCH. | DRAWN<br>CHECKED | A.M.<br>J.P. | 11/01/2023<br>11/01/2023 | GRADE:    |                  | ±0.25     |
|---|---------------------------------|------------------|--------------|--------------------------|-----------|------------------|-----------|
|   | ROD SIZE: NOT APPLICABLE.       | APPROVED         | S.P.         | 11/01/2023               | LF-CW510L | INCH ±           |           |
|   | NOD SIZE: NOT ATTECABLE.        | PART CODE        | E:           | ITEM DESCRIPTION:        |           | WEIGHT (gm):     |           |
| 5 | PROCESS: NOT APPLICABLE.        | 706230-0         | )4           | LF 7130F 1/4 FGD ELBOW   |           | 25.20            |           |
|   | ASSEMBLY: NOT APPLICABLE.       |                  | •            |                          |           | SCALE:<br>N.T.S. | REVISION: |