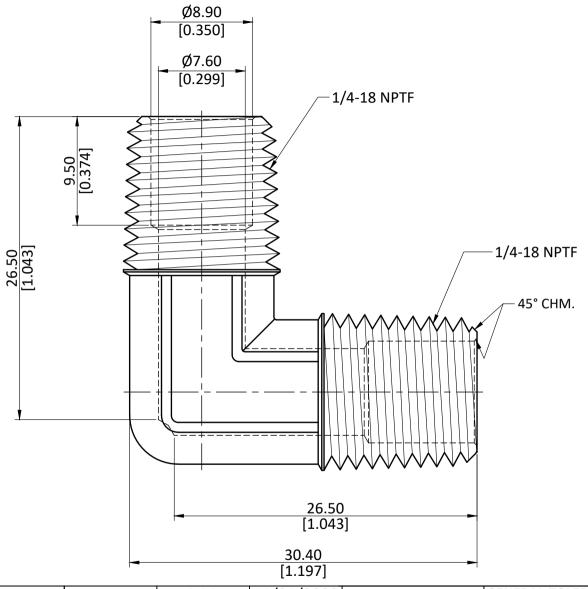

|   | ALL DIMENSION ARE IN MM & INCH. | DRAWN<br>CHECKED | A.M.<br>J.P. | 11/01/2023<br>11/01/2023 | GRADE:    |                  | ±0.25     |
|---|---------------------------------|------------------|--------------|--------------------------|-----------|------------------|-----------|
|   | ROD SIZE: NOT APPLICABLE.       | APPROVED         | S.P.         | 11/01/2023               | LF-CW510L | INCH ±           |           |
|   | NOD SIZE: NOT ATTECABLE.        | PART CODE        | E:           | ITEM DESCRIPTION:        |           | WEIGHT (gm):     |           |
| 5 | PROCESS: NOT APPLICABLE.        | 706230-0         | )4           | LF 7130F 1/4 FGD ELBOW   |           | 25.20            |           |
|   | ASSEMBLY: NOT APPLICABLE.       |                  | •            |                          |           | SCALE:<br>N.T.S. | REVISION: |