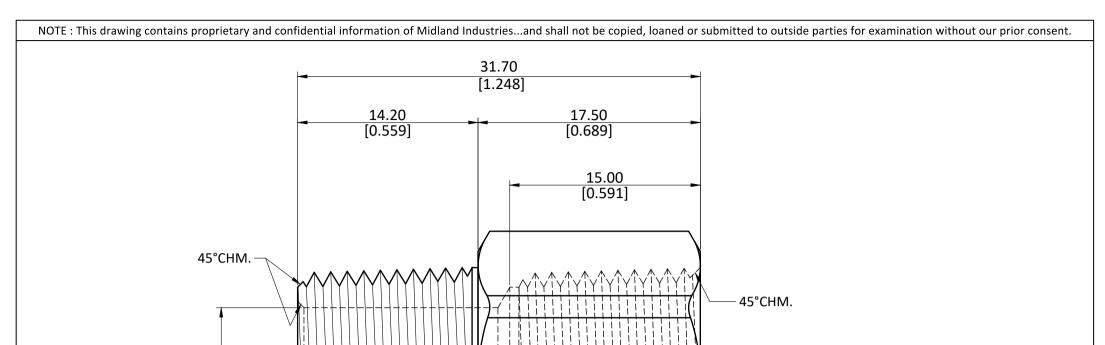

| INDUSTRIES | ALL DIMENSION ARE IN MM & INCH. | DRAWN<br>CHECKED          |   | A.M. 11/01/2023<br>J.P. 11/01/2023 |                                                | GRADE:    | GENERAL TOLERANCE        |                 |
|------------|---------------------------------|---------------------------|---|------------------------------------|------------------------------------------------|-----------|--------------------------|-----------------|
|            | ROD SIZE: 20.65 Hex RC          | APPROVED                  | 5 | S.P.                               | 11/01/2023                                     | LF-CW510L | INCH ±0.010<br>ANGLE ±1° |                 |
|            | PROCESS: NOT APPLICABLE.        | PART CODE:<br>706120-0606 |   |                                    | ITEM DESCRIPTION:<br>LF 7120 3/8 X 3/8 ADAPTER |           | WEIGHT (gm):<br>40.10    |                 |
|            | ASSEMBLY: NOT APPLICABLE.       |                           |   |                                    |                                                |           | SCALE:<br>N.T.S.         | REVISION:<br>01 |