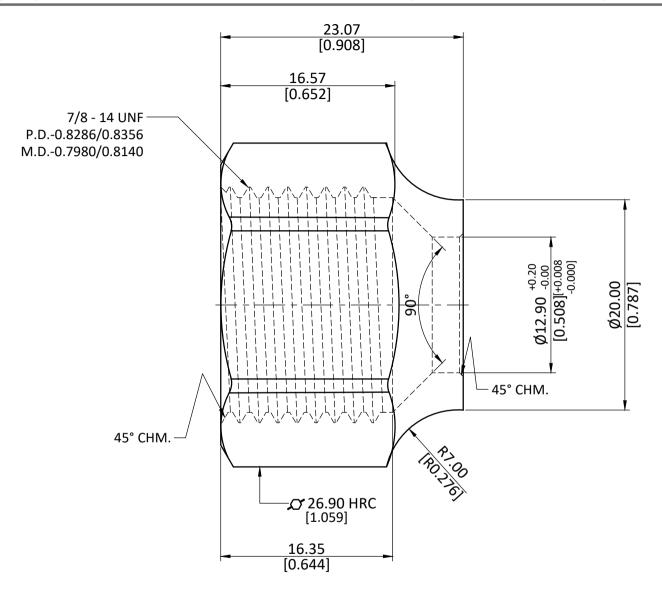

|   | ALL DIMENSION ARE IN MM & INCH.  | DRAWN<br>CHECKED | A.M.<br>J.P. | 11/01/2023<br>11/01/2023    | GRADE:    | 1             | ±0.25        |
|---|----------------------------------|------------------|--------------|-----------------------------|-----------|---------------|--------------|
|   | ROD SIZE: NOT APPLICABLE.        | APPROVED         | S.P.         | 11/01/2023                  | LF-CW510L | INCH :        | ±1°          |
|   |                                  | PART CODE        |              | ITEM DESCRIPTION:           |           | WEIGHT (gm):  |              |
| • | <b>PROCESS:</b> NOT APPLICABLE.  | 704020-10        | 08           | LF 76602S 5/8 X 1/2 RED NUT |           | 48.70         |              |
|   | <b>ASSEMBLY:</b> NOT APPLICABLE. |                  |              |                             |           | SCALE: N.T.S. | REVISION: 01 |