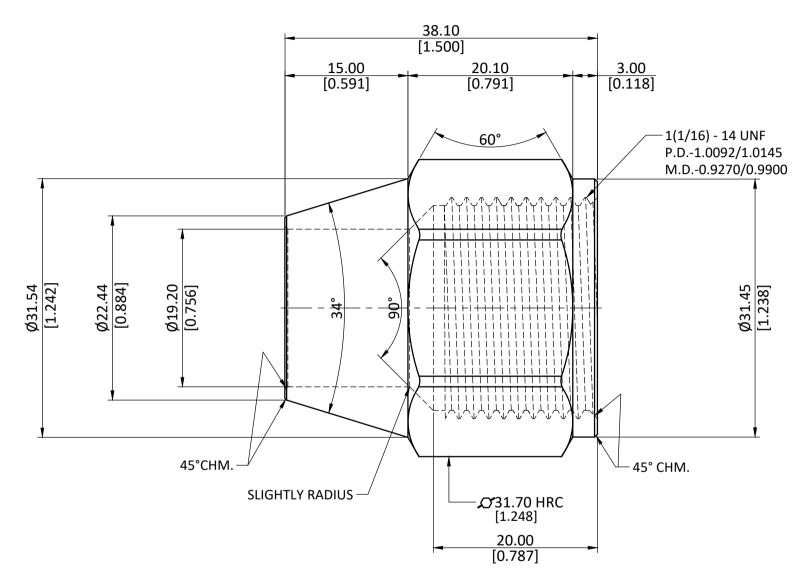

| ALL DIMENSION ARE IN MM & INCH. | DRAWN<br>CHECKED | A.B.<br>J.P. | 11/01/2<br>11/01/2     |  |  | GENERAL T     | OLERANCE<br>±0.25 |  |
|---------------------------------|------------------|--------------|------------------------|--|--|---------------|-------------------|--|
| ROD SIZE: 31.70 Hex RC          | APPROVED         | S.P.         | 11/01/2                |  |  | INCH ±        |                   |  |
| NOD SIZE. S1.70 HEX INC         | PART COD         |              | ITEM DESCRIPTION:      |  |  |               | WEIGHT (gm):      |  |
| PROCESS: NOT APPLICABLE.        | 704014-1         | .2           | LF 7441S 3/4 SHORT NUT |  |  | 100.60        |                   |  |
| ASSEMBLY: NOT APPLICABLE.       |                  |              |                        |  |  | SCALE: N.T.S. | REVISION: 01      |  |