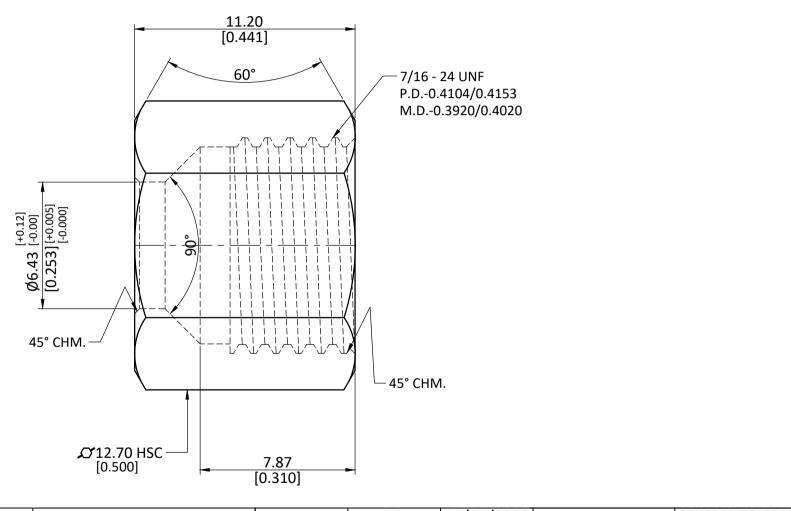

|  | ALL DIMENSION ARE IN MM & INCH. | DRAWN<br>CHECKED             | <u>A.B.</u><br>J.P.                                    | <u>11/01/2023</u><br>11/01/2023 | GRADE:               | MM               | to.25                    |  |
|--|---------------------------------|------------------------------|--------------------------------------------------------|---------------------------------|----------------------|------------------|--------------------------|--|
|  | ROD SIZE: 12.70 Hex SC          | APPROVED                     | S.P.                                                   | 11/01/2023                      | LF-CW510L            | ANGLE            | INCH ±0.010<br>ANGLE ±1° |  |
|  | PROCESS: NOT APPLICABLE.        | <b>PART CODE</b><br>700061-0 | ART CODE: ITEM DESCRIPTION:   200061-04 LF 761 1/4 NUT |                                 | WEIGHT (gm):<br>6.20 |                  |                          |  |
|  | ASSEMBLY: NOT APPLICABLE.       |                              |                                                        |                                 |                      | SCALE:<br>N.T.S. | REVISION:<br>01          |  |