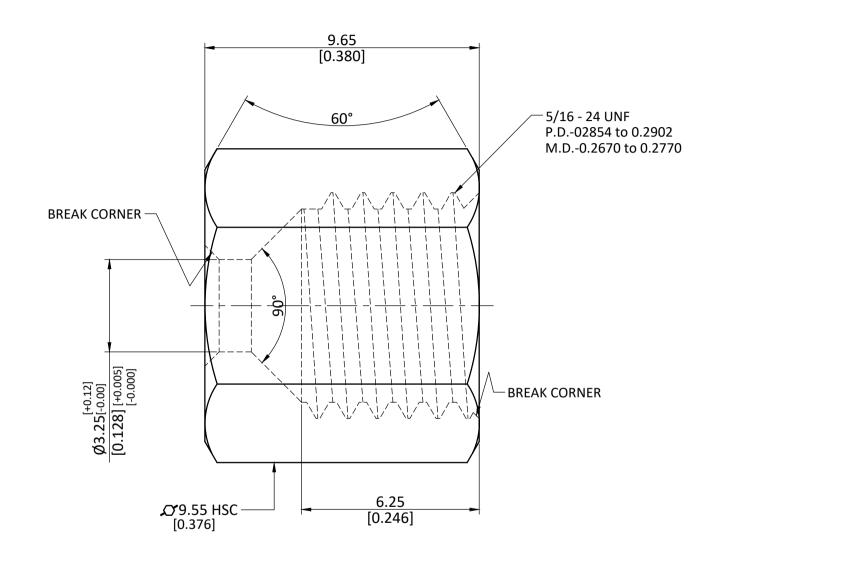

| INDUSTRIES | ALL DIMENSION ARE IN MM & INCH. | DRAWN     | A.M.                    | 11/01/2023        | GRADE:    |                  | GENERAL TOLERANCE<br>MM ±0.25<br>INCH ±0.010 |  |
|------------|---------------------------------|-----------|-------------------------|-------------------|-----------|------------------|----------------------------------------------|--|
|            |                                 | CHECKED   | J.P.                    | 11/01/2023        |           |                  |                                              |  |
|            | ROD SIZE: 09.55 Hex SC          | APPROVED  | S.P.                    | 11/01/2023        | LF-CW510L | ANGLE ±1°        |                                              |  |
|            |                                 | PART CODE | :                       | ITEM DESCRIPTION: |           | WEIGHT (gm):     |                                              |  |
|            | PROCESS: NOT APPLICABLE.        | 700061-0  | 00061-02 LF 761 1/8 NUT |                   | 3.65      |                  |                                              |  |
|            | ASSEMBLY: NOT APPLICABLE.       |           |                         |                   |           | SCALE:<br>N.T.S. | REVISION:<br>01                              |  |