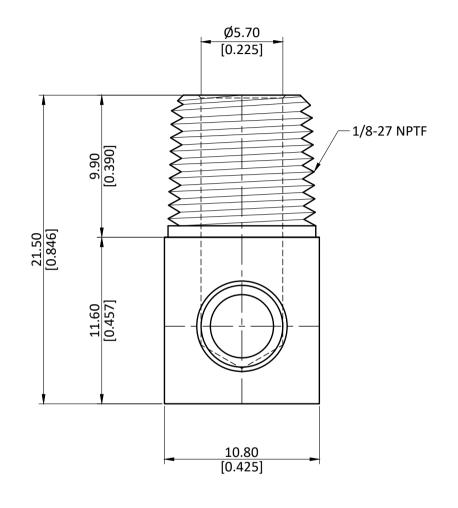

|  | ALL DIMENSION ARE IN MM & INCH. | DRAWN      | , A | 4.M.                          | 07/01/2024 | GRADE: | GENERAL T        |                 |
|--|---------------------------------|------------|-----|-------------------------------|------------|--------|------------------|-----------------|
|  |                                 | CHECKED    |     | J.P.                          | 07/01/2024 | 62604  | MM :             | ±0.25<br>0.010  |
|  | ROD SIZE: NOT APPLICABLE.       | APPROVED   |     | S.P.                          | 07/01/2024 | C3604  | ANGLE ±1°        |                 |
|  | NOD SIZE: NOT ATTECABLE.        | PART CODE: |     | ITEM DESCRIPTION:             |            |        | WEIGHT (gm):     |                 |
|  | PROCESS: NOT APPLICABLE.        | 38860      |     | 1/4 X 1/8 FUEL HB X MIP ELBOW |            |        | 15.92            |                 |
|  | ASSEMBLY: NOT APPLICABLE.       |            |     |                               |            |        | SCALE:<br>N.T.S. | REVISION:<br>01 |