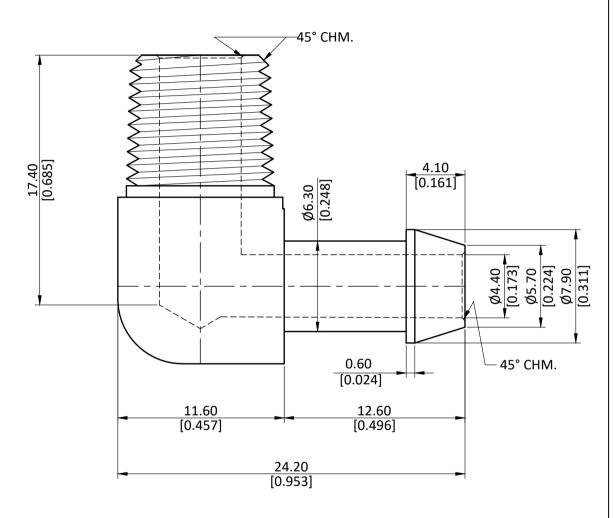

|  | ALL DIMENSION ARE IN MM & INCH. | DRAWN      | , A | 4.M.                          | 07/01/2024 | GRADE: | GENERAL T        |                 |
|--|---------------------------------|------------|-----|-------------------------------|------------|--------|------------------|-----------------|
|  |                                 | CHECKED    |     | J.P.                          | 07/01/2024 | 62604  | MM :             | ±0.25<br>0.010  |
|  | ROD SIZE: NOT APPLICABLE.       | APPROVED   |     | S.P.                          | 07/01/2024 | C3604  | ANGLE ±1°        |                 |
|  | NOD SIZE: NOT ATTECABLE.        | PART CODE: |     | ITEM DESCRIPTION:             |            |        | WEIGHT (gm):     |                 |
|  | PROCESS: NOT APPLICABLE.        | 38860      |     | 1/4 X 1/8 FUEL HB X MIP ELBOW |            |        | 15.92            |                 |
|  | ASSEMBLY: NOT APPLICABLE.       |            |     |                               |            |        | SCALE:<br>N.T.S. | REVISION:<br>01 |