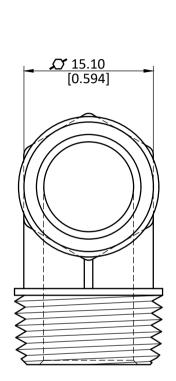

| ALL DIMENSION ARE IN MM & INCH. | DRAWN     | A.M. | 11/01/2023                  | GRADE: | GENERAL T        |                 |
|---------------------------------|-----------|------|-----------------------------|--------|------------------|-----------------|
|                                 | CHECKED   | J.P. | 11/01/2023                  | 627700 | MM<br>INCH ±     | ±0.25<br>-0.010 |
| ROD SIZE: NOT APPLICABLE.       | APPROVED  | S.P. | 11/01/2023                  | C37700 | ANGLE            |                 |
|                                 | PART CODI | E:   | ITEM DESCRIPTION:           |        | WEIGHT (gm):     |                 |
| PROCESS: NOT APPLICABLE.        | 32115     |      | 5/8 X 3/8 HB X MIP 45 ELBOW |        | 35.09            |                 |
| ASSEMBLY: NOT APPLICABLE.       |           |      |                             |        | SCALE:<br>N.T.S. | REVISION:<br>01 |