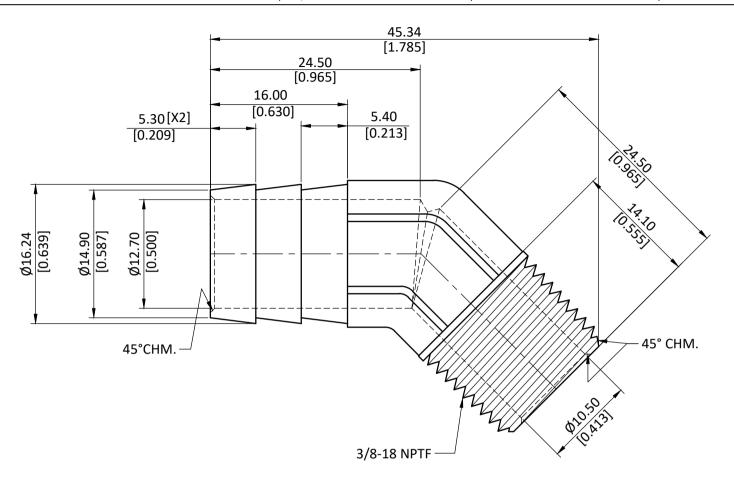

| ALL DIMENSION ARE IN MM & INCH. | DRAWN     | A.M. | 11/01/2023                  | GRADE: | GENERAL T        |                 |
|---------------------------------|-----------|------|-----------------------------|--------|------------------|-----------------|
|                                 | CHECKED   | J.P. | 11/01/2023                  | 627700 | MM<br>INCH ±     | ±0.25<br>-0.010 |
| ROD SIZE: NOT APPLICABLE.       | APPROVED  | S.P. | 11/01/2023                  | C37700 | ANGLE            |                 |
|                                 | PART CODI | E:   | ITEM DESCRIPTION:           |        | WEIGHT (gm):     |                 |
| PROCESS: NOT APPLICABLE.        | 32115     |      | 5/8 X 3/8 HB X MIP 45 ELBOW |        | 35.09            |                 |
| ASSEMBLY: NOT APPLICABLE.       |           |      |                             |        | SCALE:<br>N.T.S. | REVISION:<br>01 |