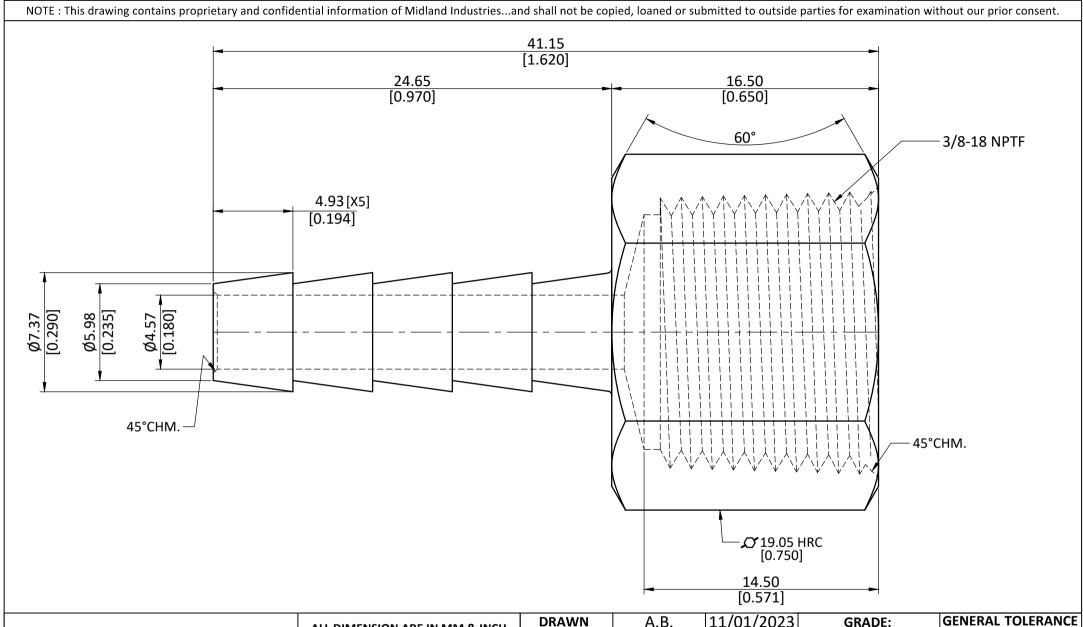

|   | ALL DIMENSION ARE IN MM & INCH. | DRAWN      |  | <u>A.B.</u>                    | 11/01/2023 | GRADE: | GENERAL T        | OLERANCE  <br>±0.25 |
|---|---------------------------------|------------|--|--------------------------------|------------|--------|------------------|---------------------|
|   |                                 | CHECKED    |  | J.P.                           | 11/01/2023 | 62604  | INCH ±           |                     |
|   | ROD SIZE: 19.05 Hex RC          | APPROVED   |  | S.P.                           | 11/01/2023 | C3604  | ANGLE            |                     |
|   |                                 | PART CODE: |  | ITEM DESCRIPTION:              |            |        | WEIGHT (gm):     |                     |
| 6 | PROCESS: NOT APPLICABLE.        | 32054      |  | 1/4 X 3/8 HOSE BARB X FIP ADPT |            |        | 23.10            |                     |
|   | ASSEMBLY: NOT APPLICABLE.       |            |  |                                |            |        | SCALE:<br>N.T.S. | REVISION: 01        |