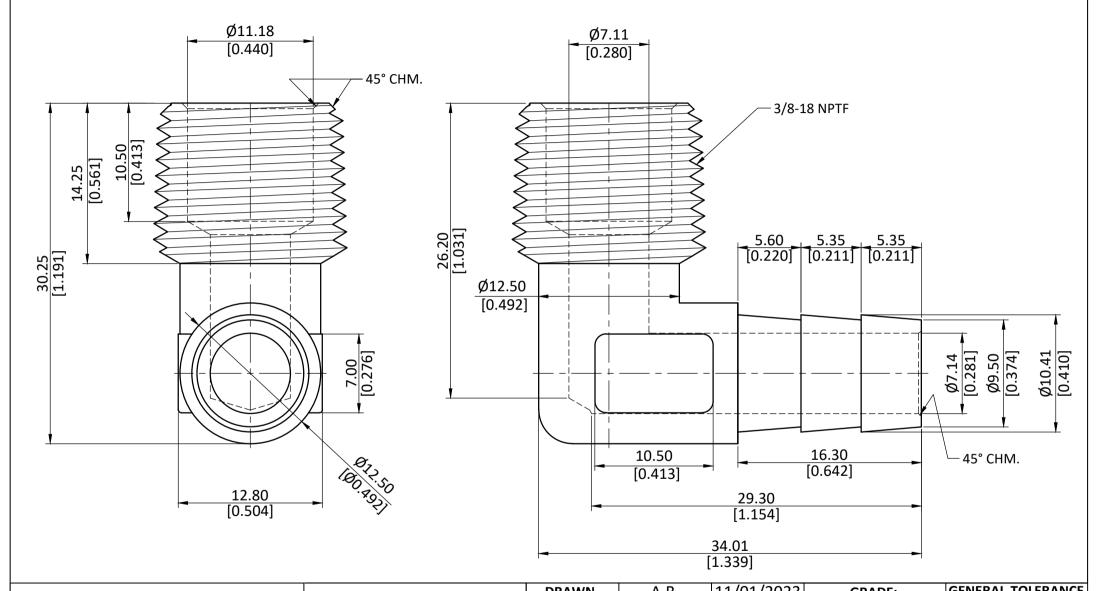

|   | ASSEMBLY: NOT APPLICABLE.       |            |  |                                 |            |        | SCALE: N.T.S. | REVISION: 01 |
|---|---------------------------------|------------|--|---------------------------------|------------|--------|---------------|--------------|
| 5 | <b>PROCESS:</b> NOT APPLICABLE. | 32042      |  | 3/8 X 3/8 HOSE BARB X MIP ELBOW |            |        | 33.30         |              |
|   | NOD SIZE. NOT APPLICABLE.       | PART CODE: |  | ITEM DESCRIPTION:               |            |        | WEIGHT (gm):  |              |
|   | ROD SIZE: NOT APPLICABLE.       | APPROVED   |  | S.P.                            | 11/01/2023 | C37700 | ANGLE ±1°     |              |
|   | ALL DIMENSION ARE IN MM & INCH. | CHECKED    |  | J.P.                            | 11/01/2023 | 007700 | MM<br>INCH ±  | ±0.25        |
|   |                                 | DRAWN      |  | <u>A.B.</u>                     | 11/01/2023 | GRADE: | GENERAL I     |              |