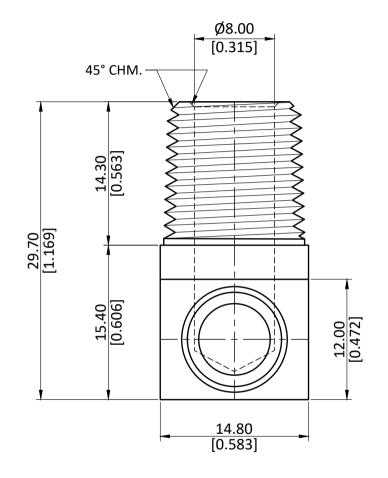

NOTE: This drawing contains proprietary and confidential information of Midland Industries...and shall not be copied, loaned or submitted to outside parties for examination without our prior consent.

|   | ASSEMBLY: NOT APPLICABLE.       |            |  |                                 |            |         | SCALE: N.T.S.  | REVISION:<br>01 |
|---|---------------------------------|------------|--|---------------------------------|------------|---------|----------------|-----------------|
| 5 | PROCESS: NOT APPLICABLE.        | 32041B     |  | 3/8 X 1/4 HOSE BARB X MIP ELBOW |            |         | 36.60          |                 |
| ) | NOD SIZE. NOT APPLICABLE.       | PART CODE: |  | ITEM DESCRIPTION:               |            |         | WEIGHT (gm):   |                 |
|   | ROD SIZE: NOT APPLICABLE.       | APPROVED   |  | S.P.                            | 11/01/2023 | C3604   | ANGLE          |                 |
|   |                                 | CHECKED    |  | J.P.                            | 11/01/2023 | 53.53.4 | MM :<br>INCH ± | ±0.25           |
|   | ALL DIMENSION ARE IN MM & INCH. | DRAWN      |  | A.M.                            | 11/01/2023 | GRADE:  | GENERAL T      |                 |