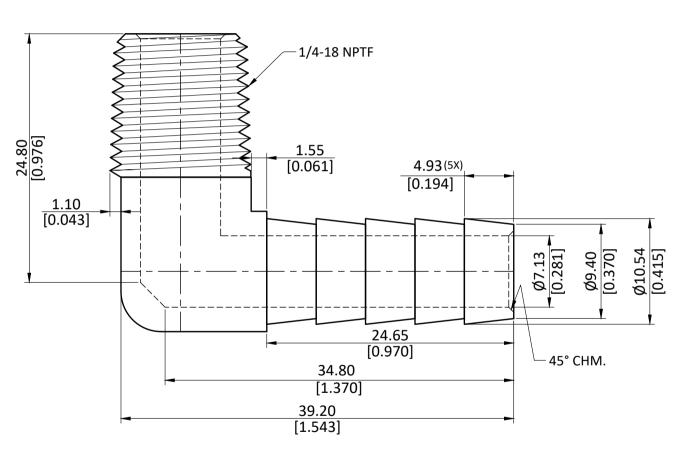

NOTE: This drawing contains proprietary and confidential information of Midland Industries...and shall not be copied, loaned or submitted to outside parties for examination without our prior consent.

|   | ASSEMBLY: NOT APPLICABLE.       |            |  |                                 |            |         | SCALE: N.T.S.  | REVISION:<br>01 |
|---|---------------------------------|------------|--|---------------------------------|------------|---------|----------------|-----------------|
| 5 | PROCESS: NOT APPLICABLE.        | 32041B     |  | 3/8 X 1/4 HOSE BARB X MIP ELBOW |            |         | 36.60          |                 |
| ) | NOD SIZE. NOT APPLICABLE.       | PART CODE: |  | ITEM DESCRIPTION:               |            |         | WEIGHT (gm):   |                 |
|   | ROD SIZE: NOT APPLICABLE.       | APPROVED   |  | S.P.                            | 11/01/2023 | C3604   | ANGLE          |                 |
|   |                                 | CHECKED    |  | J.P.                            | 11/01/2023 | 53.53.4 | MM :<br>INCH ± | ±0.25           |
|   | ALL DIMENSION ARE IN MM & INCH. | DRAWN      |  | A.M.                            | 11/01/2023 | GRADE:  | GENERAL T      |                 |