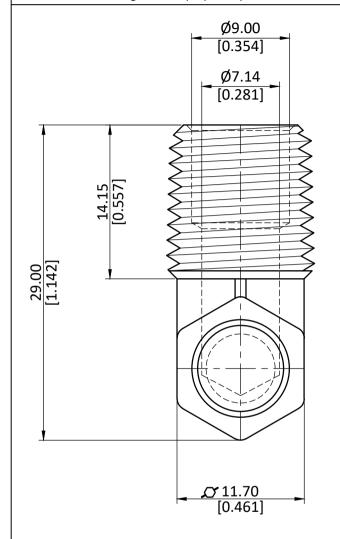

|   | ALL DIMENSION ARE IN MM & INCH. | DRAWN      |  | A.B                              | 11/01/2023 | GRADE: | GENERAL T        |                 |
|---|---------------------------------|------------|--|----------------------------------|------------|--------|------------------|-----------------|
| ) |                                 | CHECKED    |  | J.P.                             | 11/01/2023 | 627700 | MM :             | ±0.25<br>·0.010 |
|   | ROD SIZE: NOT APPLICABLE.       | APPROVED   |  | S.P.                             | 11/01/2023 | C37700 | ANGLE            |                 |
|   | NOD SIZE: NOT ALL EICABLE:      | PART CODE: |  | ITEM DESCRIPTION:                |            |        | WEIGHT (gm):     |                 |
|   | PROCESS: NOT APPLICABLE.        | 32040      |  | 5/16 X 1/4 HOSE BARB X MIP ELBOW |            |        | 23.60            |                 |
|   | ASSEMBLY: NOT APPLICABLE.       |            |  |                                  |            |        | SCALE:<br>N.T.S. | REVISION:<br>01 |