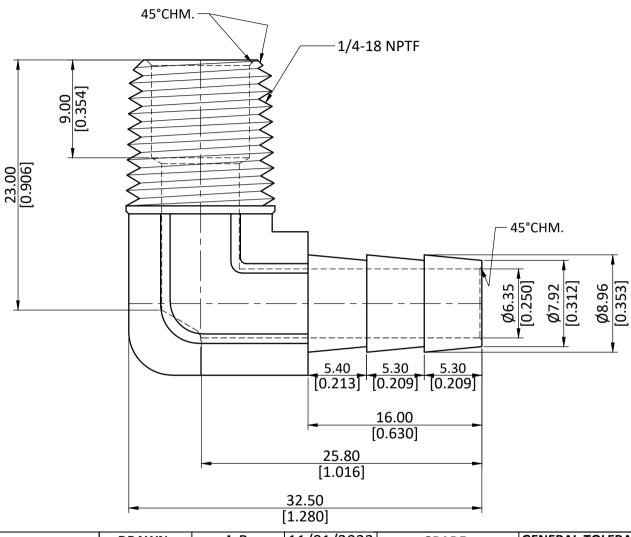

|   | ALL DIMENSION ARE IN MM & INCH. | DRAWN      |  | A.B                              | 11/01/2023 | GRADE: | GENERAL T        |                 |
|---|---------------------------------|------------|--|----------------------------------|------------|--------|------------------|-----------------|
| ) |                                 | CHECKED    |  | J.P.                             | 11/01/2023 | 627700 | MM :             | ±0.25<br>·0.010 |
|   | ROD SIZE: NOT APPLICABLE.       | APPROVED   |  | S.P.                             | 11/01/2023 | C37700 | ANGLE            |                 |
|   | NOD SIZE: NOT ALL EICABLE:      | PART CODE: |  | ITEM DESCRIPTION:                |            |        | WEIGHT (gm):     |                 |
|   | PROCESS: NOT APPLICABLE.        | 32040      |  | 5/16 X 1/4 HOSE BARB X MIP ELBOW |            |        | 23.60            |                 |
|   | ASSEMBLY: NOT APPLICABLE.       |            |  |                                  |            |        | SCALE:<br>N.T.S. | REVISION:<br>01 |