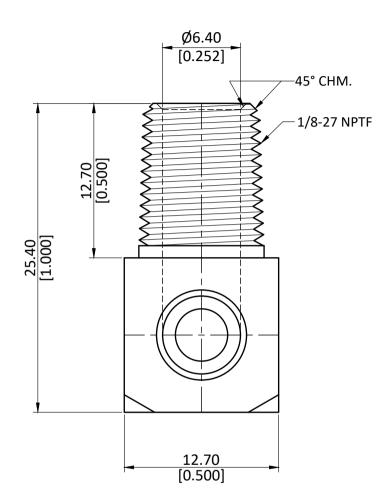

|   | ALL DIMENSION ARE IN MM & INCH. | DRAWN      |  | <u> A.M.</u>                    | 11/01/2023 | O     | GENERAL T        | OLERANCE<br>±0.25 |
|---|---------------------------------|------------|--|---------------------------------|------------|-------|------------------|-------------------|
|   |                                 | CHECKED    |  | J.P.                            | 11/01/2023 | 62604 | INCH ±           |                   |
|   | ROD SIZE: NOT APPLICABLE.       | APPROVED   |  | S.P.                            | 11/01/2023 | C3604 | ANGLE ±1°        |                   |
|   | NOD SIZE: NOT ATTECABLE.        | PART CODE: |  | ITEM DESCRIPTION:               |            |       | WEIGHT (gm):     |                   |
| 5 | PROCESS: NOT APPLICABLE.        | 32038B     |  | 1/4 X 1/8 HOSE BARB X MIP ELBOW |            |       | 22.10            |                   |
|   | ASSEMBLY: NOT APPLICABLE.       |            |  |                                 |            |       | SCALE:<br>N.T.S. | REVISION:<br>01   |