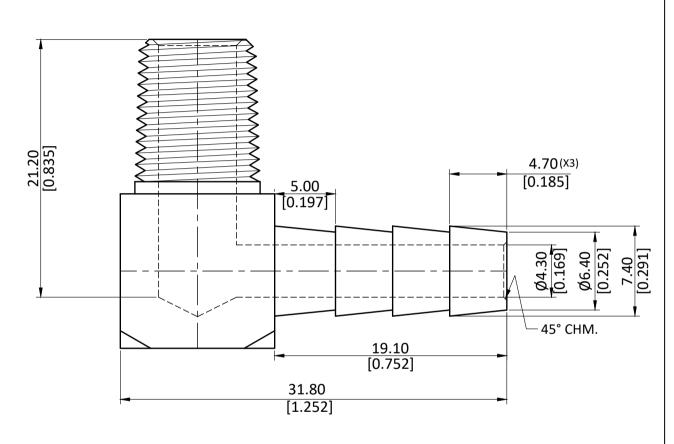

|   | ALL DIMENSION ARE IN MM & INCH. | DRAWN      |  | <u> A.M.</u>                    | 11/01/2023 | O     | GENERAL T        | OLERANCE<br>±0.25 |
|---|---------------------------------|------------|--|---------------------------------|------------|-------|------------------|-------------------|
|   |                                 | CHECKED    |  | J.P.                            | 11/01/2023 | 62604 | INCH ±           |                   |
|   | ROD SIZE: NOT APPLICABLE.       | APPROVED   |  | S.P.                            | 11/01/2023 | C3604 | ANGLE ±1°        |                   |
|   | NOD SIZE: NOT ATTECABLE.        | PART CODE: |  | ITEM DESCRIPTION:               |            |       | WEIGHT (gm):     |                   |
| 5 | PROCESS: NOT APPLICABLE.        | 32038B     |  | 1/4 X 1/8 HOSE BARB X MIP ELBOW |            |       | 22.10            |                   |
|   | ASSEMBLY: NOT APPLICABLE.       |            |  |                                 |            |       | SCALE:<br>N.T.S. | REVISION:<br>01   |