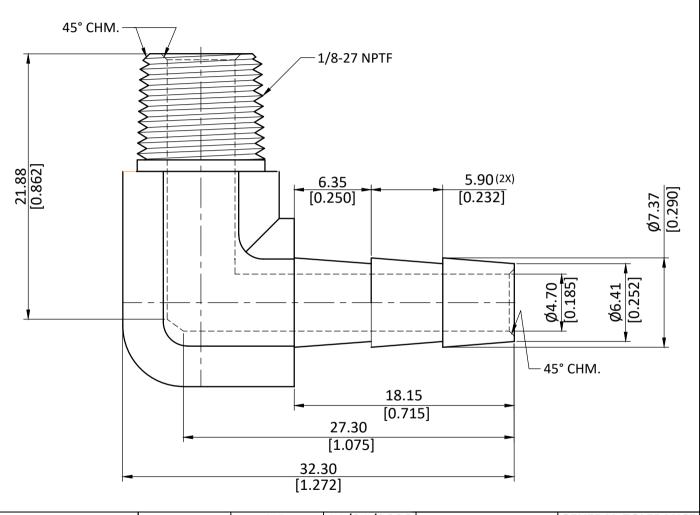

|          | ASSEMBLY: NOT APPLICABLE.       |           |     |                                 | ,          |        | SCALE:<br>N.T.S. | REVISION:       |  |
|----------|---------------------------------|-----------|-----|---------------------------------|------------|--------|------------------|-----------------|--|
|          | PROCESS: NOT APPLICABLE.        | 32038     |     | 1/4 X 1/8 HOSE BARB X MIP ELBOW |            |        | 21.40            |                 |  |
| <b>\</b> | NOD SIZE. NOT AFFEICABLE.       | PART CODE | :   | ITEM DESCRIPTION:               |            |        | WEIGHT (gm):     |                 |  |
|          | ROD SIZE: NOT APPLICABLE.       | APPROVED  | S.P | · .                             | 11/01/2023 | C37700 | ANGLE ±1°        |                 |  |
|          |                                 | CHECKED   | J.P | ·.                              | 11/01/2023 | 627700 | MM<br>INCH ±     | ±0.25<br>·0.010 |  |
|          | ALL DIMENSION ARE IN MM & INCH. | DRAWN     | A.B | 3.                              | 11/01/2023 | GRADE: | GENERAL T        |                 |  |