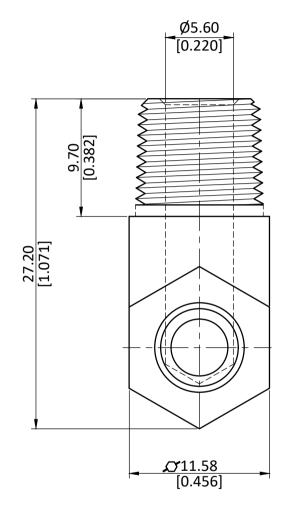

|          | ASSEMBLY: NOT APPLICABLE.       |           |     |                                 | ,          |        | SCALE:<br>N.T.S. | REVISION:       |  |
|----------|---------------------------------|-----------|-----|---------------------------------|------------|--------|------------------|-----------------|--|
|          | PROCESS: NOT APPLICABLE.        | 32038     |     | 1/4 X 1/8 HOSE BARB X MIP ELBOW |            |        | 21.40            |                 |  |
| <b>\</b> | NOD SIZE. NOT AFFEICABLE.       | PART CODE | :   | ITEM DESCRIPTION:               |            |        | WEIGHT (gm):     |                 |  |
|          | ROD SIZE: NOT APPLICABLE.       | APPROVED  | S.P | · .                             | 11/01/2023 | C37700 | ANGLE ±1°        |                 |  |
|          |                                 | CHECKED   | J.P | ·.                              | 11/01/2023 | 627700 | MM<br>INCH ±     | ±0.25<br>·0.010 |  |
|          | ALL DIMENSION ARE IN MM & INCH. | DRAWN     | A.B | 3.                              | 11/01/2023 | GRADE: | GENERAL T        |                 |  |