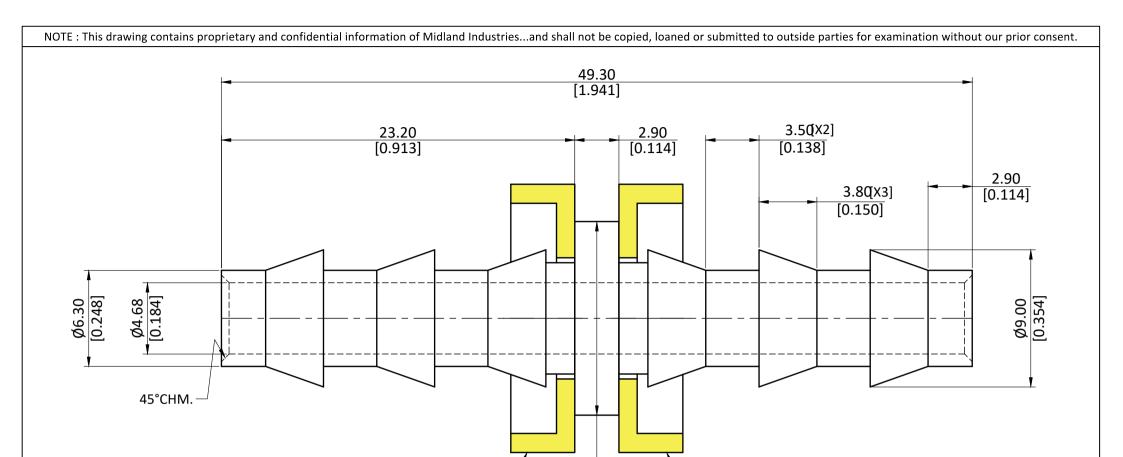

Ø12.70 [0.500]

PLASTIC YELLOW WASHER

| ALL DIMENSION ARE IN MM & INCH.                                       | DRAWN     | A.B. | 11/01/2023             |       | GENERAL T        |                 |
|-----------------------------------------------------------------------|-----------|------|------------------------|-------|------------------|-----------------|
|                                                                       | CHECKED   | J.P. | 11/01/2023             | 62604 | INCH ±           |                 |
| ROD SIZE: 12.70 Round                                                 | APPROVED  | S.P. | 11/01/2023             | C3604 | ANGLE ±1°        |                 |
|                                                                       | PART CODI | E:   | ITEM DESCRIPTION:      |       | WEIGHT (gm):     |                 |
| PROCESS: ASSEMBLY                                                     | 30300     |      | 1/4 POHB SPLICER/UNION |       | 11.70            |                 |
| ASSEMBLY: ASSEMBLE WITH YELLOW WASHER [ ASSEMBLY WEIGHT(gm) : 12.00 ] |           |      |                        |       | SCALE:<br>N.T.S. | REVISION:<br>01 |