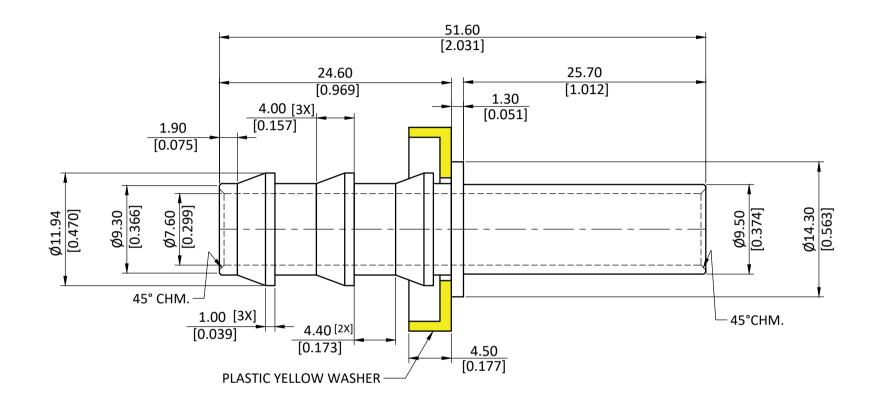

| INDUSTRIES | ALL DIMENSION ARE IN MM & INCH.                                       | DRAWN     | A.B.              | 11/01/2023                     | GRADE: | GENERAL T        | OLERANCE ±0.25  |
|------------|-----------------------------------------------------------------------|-----------|-------------------|--------------------------------|--------|------------------|-----------------|
|            |                                                                       | CHECKED   | J.P.              | 11/01/2023                     | C2C04  | INCH ±0.010      |                 |
|            | ROD SIZE: 14.30 Round                                                 | APPROVED  | <u>S.P.</u>       | 11/01/2023                     | C3604  | ANGLE ±1°        |                 |
|            |                                                                       | PART CODE | ITEM DESCRIPTION: |                                |        | WEIGHT (gm):     |                 |
|            | PROCESS: ASSEMBLY                                                     | 30294     |                   | 3/8 X 3/8 POHB X OD TUBE ADAPT |        | 15.49            |                 |
|            | ASSEMBLY: ASSEMBLE WITH YELLOW WASHER [ ASSEMBLY WEIGHT(gm) : 15.99 ] |           |                   |                                |        | SCALE:<br>N.T.S. | REVISION:<br>01 |