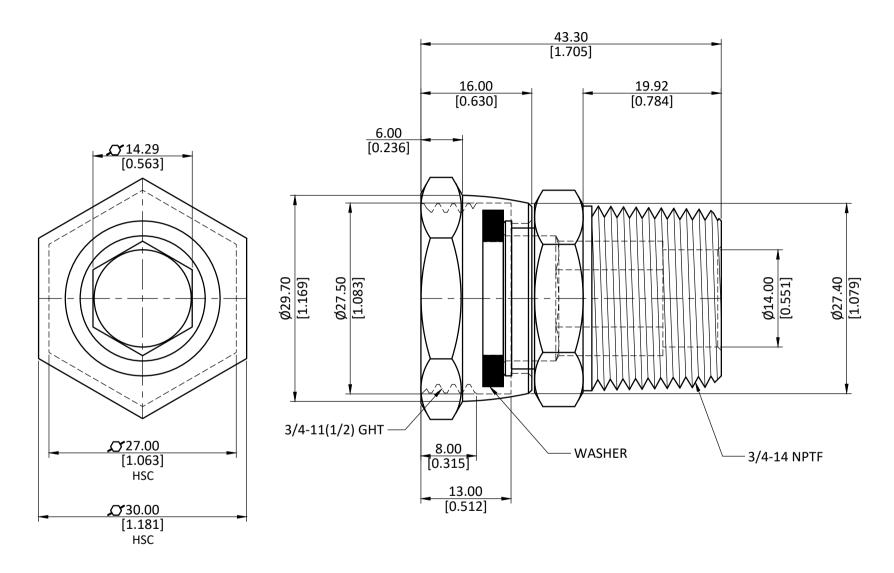

| ) | ALL DIMENSION ARE IN MM & INCH.                                       | DRAWN      |  | A.B.                             | 11/01/2023 | GRADE: | GENERAL T    |                 |
|---|-----------------------------------------------------------------------|------------|--|----------------------------------|------------|--------|--------------|-----------------|
|   |                                                                       | CHECKED    |  | J.P.                             | 11/01/2023 | 62604  | INCH :       | ±0.25<br>+0.010 |
|   | ROD SIZE: 27.00 Hex SC                                                | APPROVED   |  | S.P.                             | 11/01/2023 | C3604  | ANGLE ±1°    |                 |
|   |                                                                       | PART CODE: |  | ITEM DESCRIPTION:                |            |        | WEIGHT (gm): |                 |
| 5 | PROCESS: M/C ASSEMBLY                                                 | 30182      |  | 3/4 X 3/4 FGH X MIP SWIVEL ADAPT |            |        | 81.90        |                 |
|   | ASSEMBLY: ASSEMBLE WITH WASHER & NUT [ ASSEMBLY WEIGHT(gm) : 106.71 ] |            |  |                                  |            |        | SCALE:       | REVISION:       |