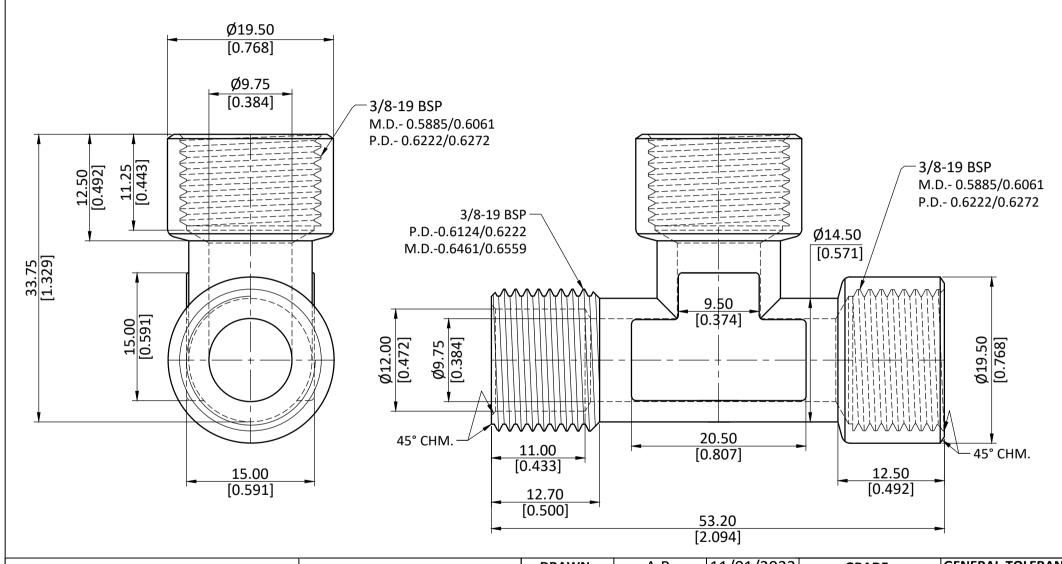

|   | ALL DIMENSION ARE IN MM & INCH.     | DRAWN     | A.B.            | 11/01/2023        | GRADE:              | GENERAL T        |                 |
|---|-------------------------------------|-----------|-----------------|-------------------|---------------------|------------------|-----------------|
|   | ALE DIVIENSION AIRE IN WING A INCIN | CHECKED   | J.P.            | 11/01/2023        | 627700              | MM<br>INCH ±     | ±0.25<br>+0.010 |
|   | ROD SIZE: NOT APPLICABLE.           | APPROVED  | S.P.            | 11/01/2023        | C37700              | ANGLE ±1°        |                 |
|   | NOD SIZE: NOT ALL EICABLE.          | PART CODE | :               | ITEM DESCRIPTION: |                     | WEIGHT (gm):     |                 |
| 5 | PROCESS: NOT APPLICABLE.            | 28949     | 3/8X3/8X3/8 BRA |                   | MALE RUN BSPP 59.87 |                  |                 |
|   | ASSEMBLY: NOT APPLICABLE.           |           | ·               |                   |                     | SCALE:<br>N.T.S. | REVISION: 01    |