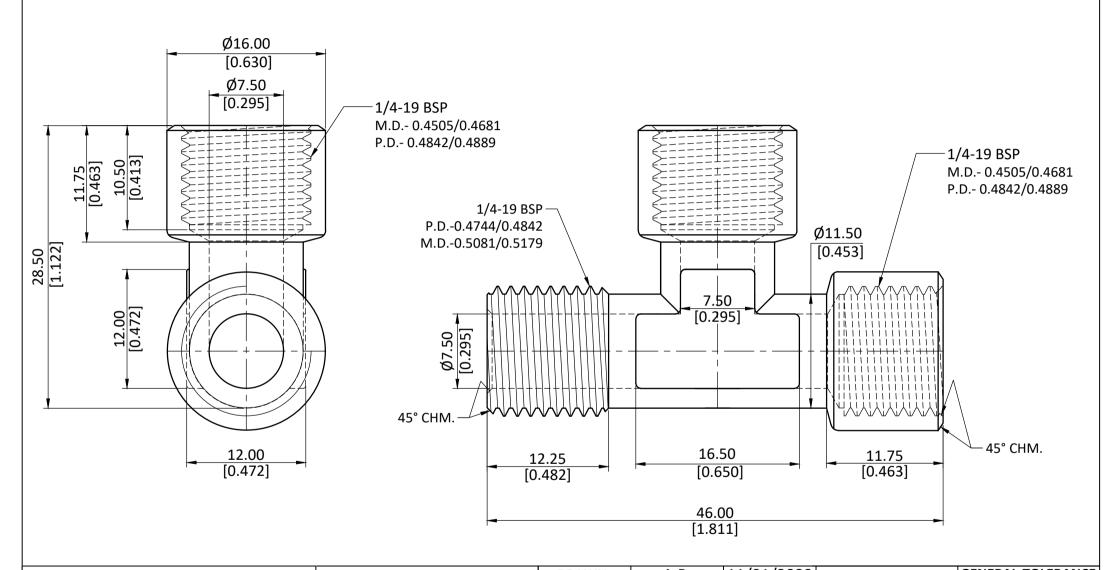

|   | ALL DIMENSION ARE IN MM & INCH.     | DRAWN     | A.B. | 11/01/2023                      | GRADE: | GENERAL T        |                 |  |
|---|-------------------------------------|-----------|------|---------------------------------|--------|------------------|-----------------|--|
|   | ALE DIVIENSION AIRE IN WING & INCIN | CHECKED   | J.P. | 11/01/2023                      | 627700 | MM<br>INCH ±     | ±0.25<br>+0.010 |  |
|   | ROD SIZE: NOT APPLICABLE.           | APPROVED  | S.P. | 11/01/2023                      | C37700 | ANGLE ±1°        |                 |  |
|   | NOD SIZE. NOT ATTECABLE.            | PART CODE | :    | ITEM DESCRIPTION:               |        | WEIGHT (gm):     |                 |  |
| 5 | PROCESS: NOT APPLICABLE.            | 28948     | 1/4  | 1/4X1/4X1/4 BRASS MALE RUN BSPP |        |                  | 39.16           |  |
|   | ASSEMBLY: NOT APPLICABLE.           |           | ·    |                                 |        | SCALE:<br>N.T.S. | REVISION: 01    |  |