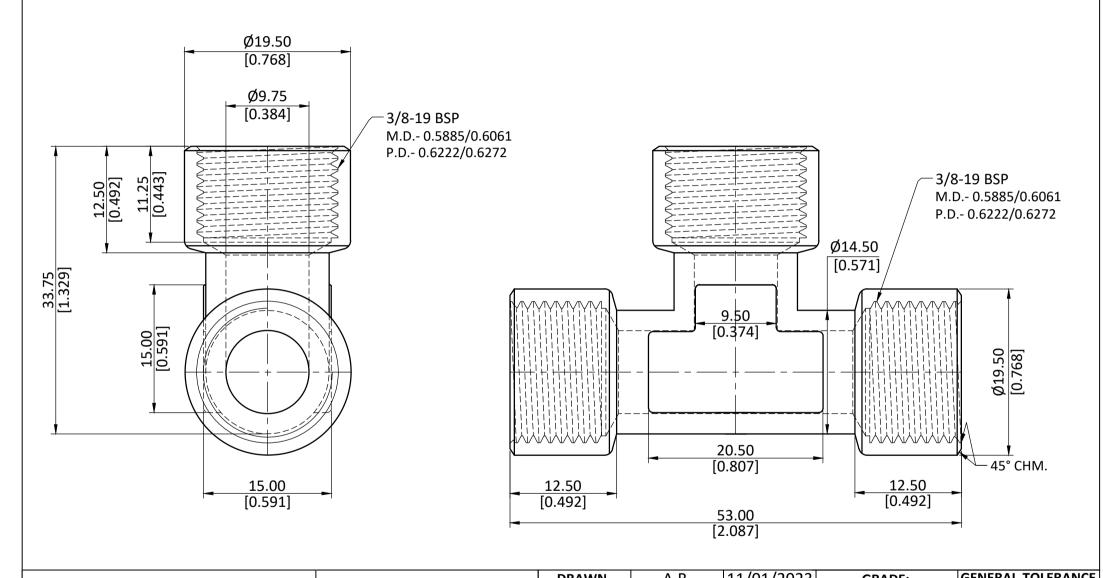

|   | ASSEMBLY: NOT APPLICABLE.       |           |      |                            |        | SCALE:<br>N.T.S. | REVISION: 01    |
|---|---------------------------------|-----------|------|----------------------------|--------|------------------|-----------------|
| 5 | PROCESS: NICKEL PLATING         | 28932     |      | 3/8 FEMALE BSPP N-PLTD TEE |        | 61.69            |                 |
|   | NOD SIZE: NOT ALL EICABLE.      | PART CODE | :    | ITEM DESCRIPTION:          |        | WEIGHT (gm):     |                 |
|   | ROD SIZE: NOT APPLICABLE.       | APPROVED  | S.P. | 11/01/2023                 | C37700 | ANGLE            |                 |
|   |                                 | CHECKED   | J.P. | 11/01/2023                 |        | MM<br>INCH ±     | ±0.25<br>-0.010 |
|   | ALL DIMENSION ARE IN MM & INCH. | DRAWN     | A.B. | 11/01/2023                 | GRADE: | GENERAL I        |                 |