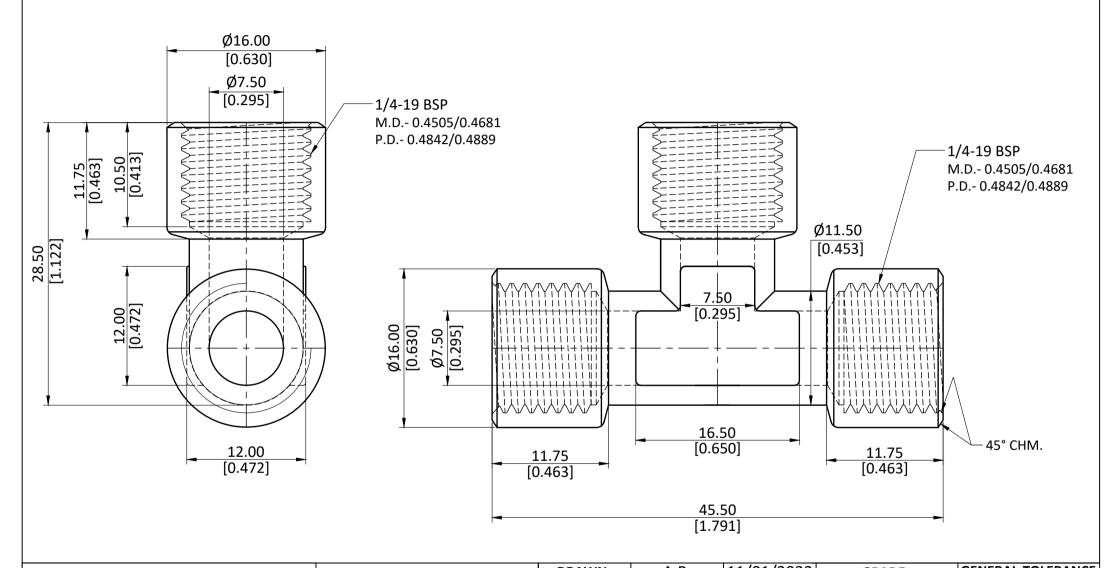

|   | ALL DIMENSION ARE IN MM & INCH.     | DRAWN     | A.B. | 11/01/2023                 | GRADE: | GENERAL T        |                 |
|---|-------------------------------------|-----------|------|----------------------------|--------|------------------|-----------------|
|   | ALL DIVILITIONS ARE IN WING & INCHI | CHECKED   | J.P. | 11/01/2023                 | 627700 | I MM<br>INCH ±   | ±0.25<br>+0.010 |
|   | ROD SIZE: NOT APPLICABLE.           | APPROVED  | S.P. | 11/01/2023                 | C37700 | ANGLE ±1°        |                 |
|   | NOD SIZE: NOT ALL LICABLE.          | PART CODE | :    | ITEM DESCRIPTION:          |        | WEIGHT (gm):     |                 |
| 5 | PROCESS: NICKEL PLATING             | 28931     |      | 1/4 FEMALE BSPP N-PLTD TEE |        | 39.98            |                 |
|   | ASSEMBLY: NOT APPLICABLE.           |           | ·    |                            |        | SCALE:<br>N.T.S. | REVISION:<br>01 |