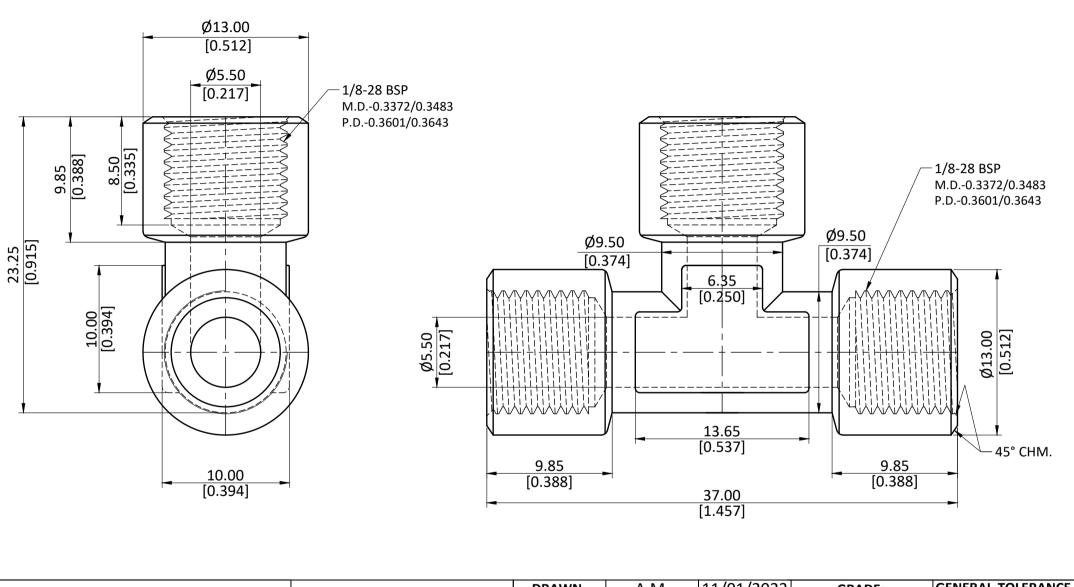

|            | ALL DIMENSION ARE IN MM & INCH. | DRAWN<br>CHECKED | <u>A.M.</u><br>J.P. | <u>11/01/2023</u><br>11/01/2023 | GRADE: | GENERAL T        | ±0.25           |
|------------|---------------------------------|------------------|---------------------|---------------------------------|--------|------------------|-----------------|
|            | ROD SIZE: NOT APPLICABLE.       | APPROVED         | S.P.                | 11/01/2023                      | C37700 | ANGLE ±1°        |                 |
|            |                                 | PART CODE:       |                     | ITEM DESCRIPTION:               |        |                  | WEIGHT (gm):    |
| INDUSTRIES | PROCESS: NICKEL PLATING         | 28930            | 1                   | 1/8 FEMALE BSPP N-PLTD TEE      |        | 26.52            |                 |
|            | ASSEMBLY: NOT APPLICABLE.       |                  |                     |                                 |        | SCALE:<br>N.T.S. | REVISION:<br>01 |