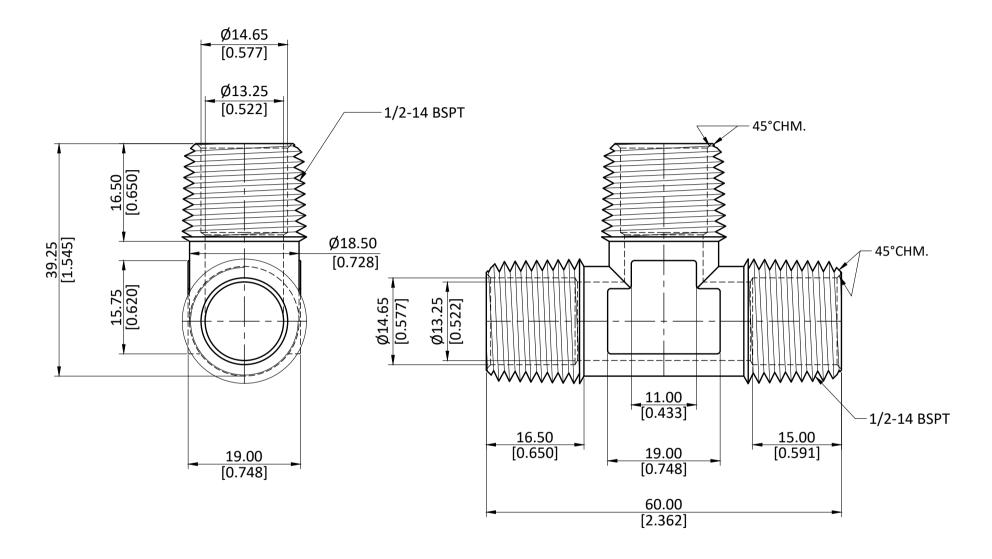

|   | ALL DIMENSION ARE IN MM & INCH. | DRAWN     | A.M. | 11/01/2023                   | GRADE: | GENERAL T        |                 |
|---|---------------------------------|-----------|------|------------------------------|--------|------------------|-----------------|
|   |                                 | CHECKED   | J.P. | 11/01/2023                   | 627700 | MM<br>INCH ±     | ±0.25<br>-0.010 |
|   | ROD SIZE: NOT APPLICABLE.       | APPROVED  | S.P. | 11/01/2023                   | C37700 | ANGLE            |                 |
|   | NOD SIZE: NOT ATTECABLE.        | PART CODE | :    | ITEM DESCRIPTION:            |        |                  | WEIGHT (gm):    |
| 5 | PROCESS: NOT APPLICABLE.        | 28927     | (    | 08-08-08 BRASS MALE BSPT TEE |        | 83.00            |                 |
| , | ASSEMBLY: NOT APPLICABLE.       |           |      |                              |        | SCALE:<br>N.T.S. | REVISION:<br>01 |