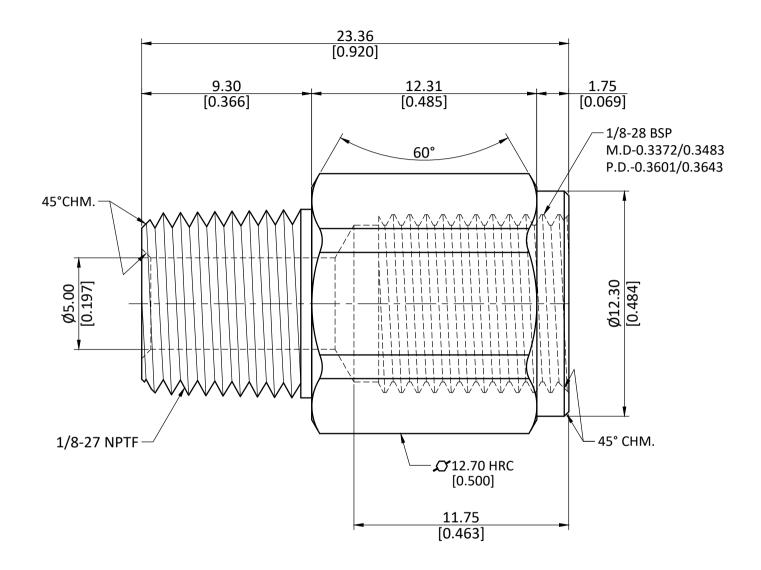

| ALL DIMENSION ARE IN MM & INCH. | DRAWN     | A.B.       | 11/01/2023                   | GRADE: | GENERAL T               |                 |
|---------------------------------|-----------|------------|------------------------------|--------|-------------------------|-----------------|
|                                 | CHECKED   | J.P.       | 11/01/2023                   | 62604  | MM ±0.25<br>INCH ±0.010 |                 |
| ROD SIZE: 12.70 Hex RC          | APPROVED  | S.P.       | 11/01/2023                   | C3604  | ANGLE ±1°               |                 |
|                                 | PART CODI | <b>:</b> : | ITEM DESCRIPTION:            |        |                         | WEIGHT (gm):    |
| PROCESS: NOT APPLICABLE.        | 28867     | 1          | 1/8 MIP X 1/8 F BSPP ADAPTER |        | 13.36                   |                 |
| ASSEMBLY: NOT APPLICABLE.       |           |            |                              |        | SCALE:<br>N.T.S.        | REVISION:<br>01 |