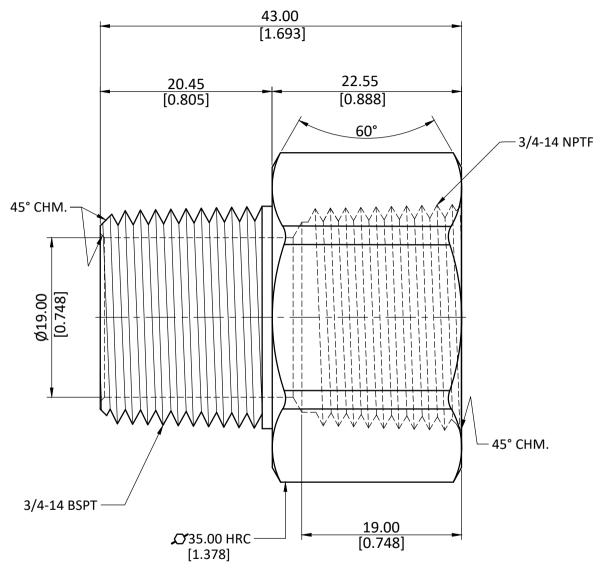

| ALL DIMENSION ARE IN MM & INCH. | DRAWN<br>CHECKED | A.B.<br>J.P. | 11/01/2023<br>11/01/2023 |                            | GENERAL T        | ±0.25        |  |
|---------------------------------|------------------|--------------|--------------------------|----------------------------|------------------|--------------|--|
| ROD SIZE: 35.00 Hex RC          | APPROVED         | S.P.         | 11/01/2023               | C2C04                      | ANGLE            | ±1°          |  |
|                                 | PART CODE        | E:           | ITEM DESCRIPTION:        |                            |                  | WEIGHT (gm): |  |
| PROCESS: NOT APPLICABLE.        | 28864            | 28864 3/4 1  |                          | I M BSPT X 3/4 FIP ADAPTER |                  | 149.34       |  |
| ASSEMBLY: NOT APPLICABLE.       |                  |              |                          |                            | SCALE:<br>N.T.S. | REVISION:    |  |