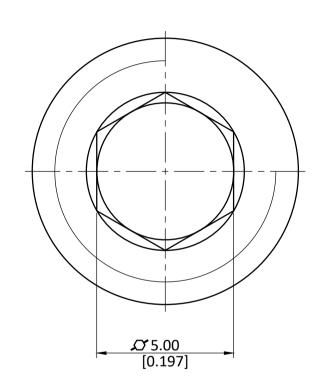

|  | ALL DIMENSION ARE IN MM & INCH. | DRAWN    | A.B | 3. <b>11/01/2023</b>  | GRADE:            | GENERAL T        |                 |
|--|---------------------------------|----------|-----|-----------------------|-------------------|------------------|-----------------|
|  |                                 | CHECKED  | J.P | P. 11/01/2023         | $C \cap C \cap I$ | MM<br>  INCH ±   | ±0.25<br>+0.010 |
|  | ROD SIZE: 09.80 Round           | APPROVED | S.P | P. 11/01/2023         |                   | ANGLE ±1°        |                 |
|  |                                 | PART COD | E:  | ITEM DESCRIPTION:     |                   | WEIGHT (gm):     |                 |
|  | PROCESS: NICKEL PLATING         | 28840    |     | 1/8 BSPT C/S HEX PLUG |                   | 2.16             |                 |
|  | ASSEMBLY: NOT APPLICABLE.       |          |     |                       |                   | SCALE:<br>N.T.S. | REVISION:       |