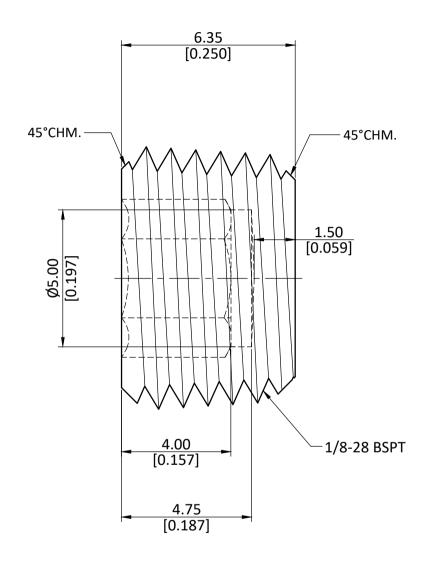

|  | ALL DIMENSION ARE IN MM & INCH. | DRAWN    | A.B | 3. <b>11/01/2023</b>  | GRADE:            | GENERAL T        |                 |
|--|---------------------------------|----------|-----|-----------------------|-------------------|------------------|-----------------|
|  |                                 | CHECKED  | J.P | P. 11/01/2023         | $C \cap C \cap I$ | MM<br>  INCH ±   | ±0.25<br>+0.010 |
|  | ROD SIZE: 09.80 Round           | APPROVED | S.P | P. 11/01/2023         |                   | ANGLE ±1°        |                 |
|  |                                 | PART COD | E:  | ITEM DESCRIPTION:     |                   | WEIGHT (gm):     |                 |
|  | PROCESS: NICKEL PLATING         | 28840    |     | 1/8 BSPT C/S HEX PLUG |                   | 2.16             |                 |
|  | ASSEMBLY: NOT APPLICABLE.       |          |     |                       |                   | SCALE:<br>N.T.S. | REVISION:       |