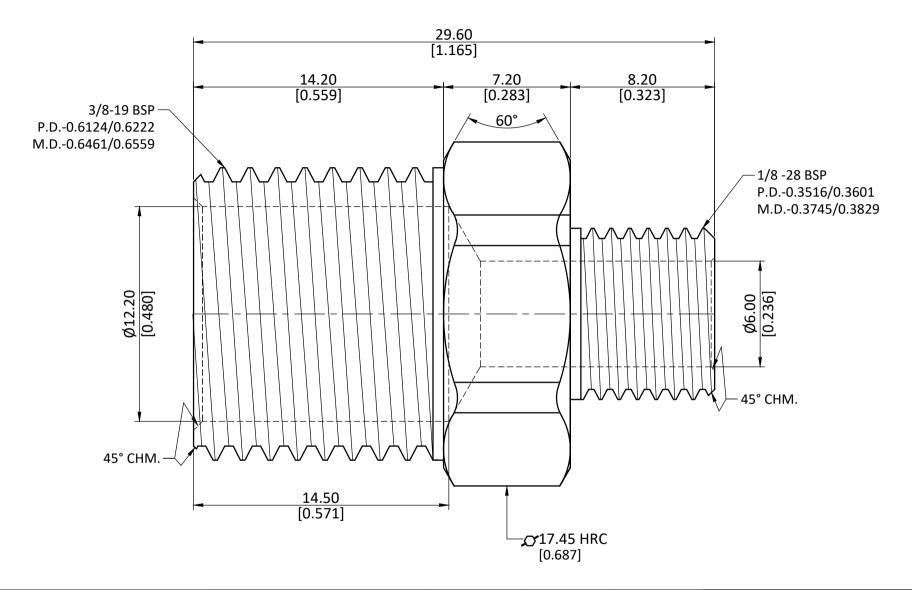

|   | ALL DIMENSION ARE IN MM & INCH. | DRAWN        | / |                                  | 11/01/20 |              |       |                  | TOLERANCE       |
|---|---------------------------------|--------------|---|----------------------------------|----------|--------------|-------|------------------|-----------------|
|   |                                 | CHECKED      |   |                                  | 11/01/20 |              |       | MM<br>INCH       | ±0.25<br>±0.010 |
|   | ROD SIZE: 17.45 Hex RC          | APPROVED     |   | S.P.                             | 11/01/20 | 023          | C3604 | ANGLE ±1°        |                 |
|   |                                 | PART CODE:   |   |                                  | ITEM D   | WEIGHT (gm): |       |                  |                 |
| ; | PROCESS: NICKEL PLATING         | LATING 28803 |   | 3/8 X 1/8 M BSPP N-PLTD HEX NIPP |          |              |       | 25.97            |                 |
|   | ASSEMBLY: NOT APPLICABLE.       |              |   |                                  |          |              |       | SCALE:<br>N.T.S. | REVISION: 01    |