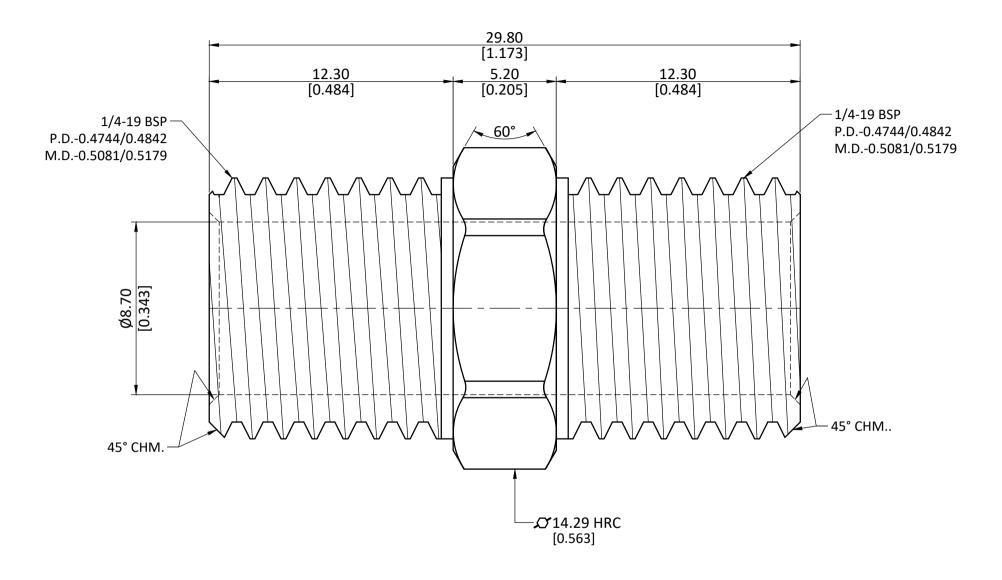

| ) | ALL DIMENSION ARE IN MM & INCH. | DRAWN      |  | A.B.                             | 11/01/2023 | GRADE: | GENERAL T        |                 |
|---|---------------------------------|------------|--|----------------------------------|------------|--------|------------------|-----------------|
|   |                                 | CHECKED    |  | J.P.                             | 11/01/2023 | 62604  | MM :             | ±0.25<br>·0.010 |
|   | ROD SIZE: 14.29 Hex RC          | APPROVED   |  | S.P.                             | 11/01/2023 | C3604  | ANGLE ±1°        |                 |
|   |                                 | PART CODE: |  | ITEM DESCRIPTION:                |            |        | WEIGHT (gm):     |                 |
|   | PROCESS: NICKEL PLATING         | 28802      |  | 1/4 X 1/4 M BSPP N-PLTD HEX NIPP |            |        | 17.47            |                 |
|   | ASSEMBLY: NOT APPLICABLE.       |            |  |                                  |            |        | SCALE:<br>N.T.S. | REVISION:<br>01 |