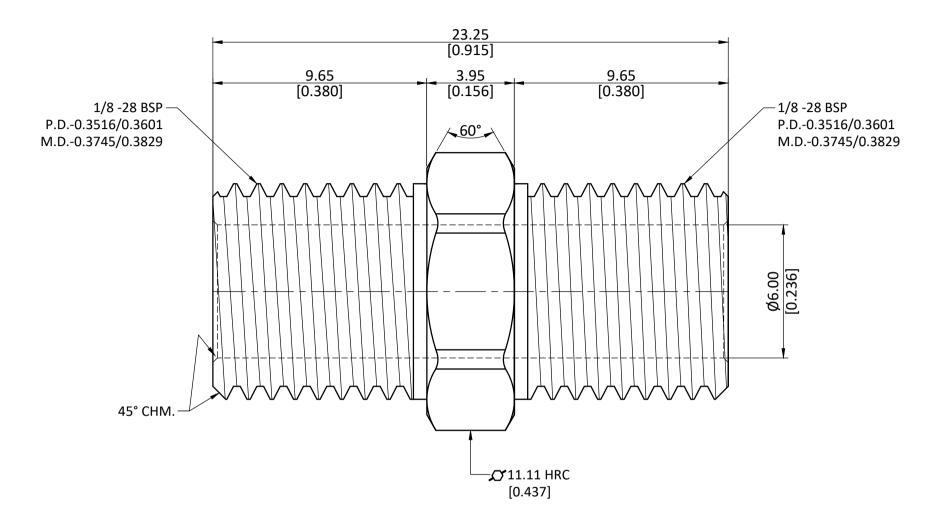

NOTE: This drawing contains proprietary and confidential information of Midland Industries... and shall not be copied, loaned or submitted to outside parties for examination without our prior consent.

|   | ALL DIMENSION ARE IN MM & INCH. | DRAWN      |  | A.B.                             |      | 1/2023       | GRADE: | GENERAL MM       | TOLERANCE<br>±0.25 |
|---|---------------------------------|------------|--|----------------------------------|------|--------------|--------|------------------|--------------------|
|   |                                 | CHECKED    |  | J.P.                             |      | 1/2023       | C2C04  | 1                | ±0.010             |
|   | ROD SIZE: 11.11 Hex RC          | APPROVED   |  | S.P.                             | 11/0 | 1/2023       | C3604  | _                | E ±1°              |
|   |                                 | PART CODE: |  |                                  | IT   | WEIGHT (gm): |        |                  |                    |
| ; | PROCESS: NICKEL PLATING         | 28800      |  | 1/8 X 1/8 M BSPP N-PLTD HEX NIPP |      |              |        | 8.79             |                    |
|   | ASSEMBLY: NOT APPLICABLE.       |            |  |                                  |      |              |        | SCALE:<br>N.T.S. | REVISION: 01       |