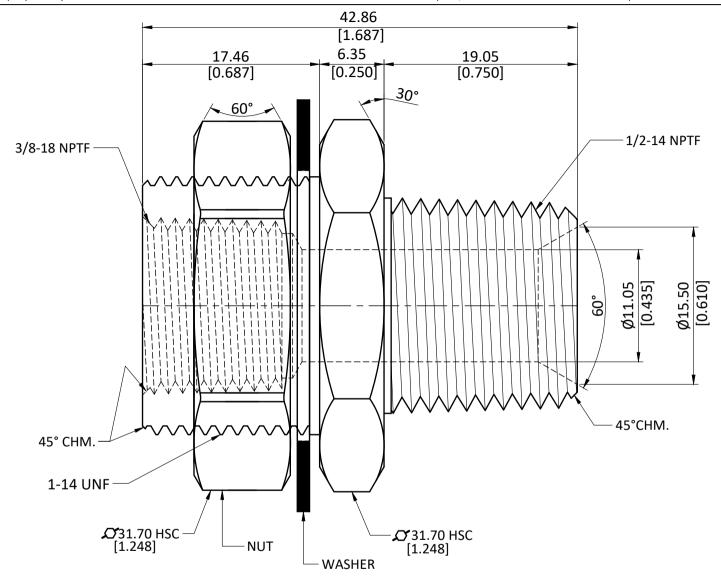

|   | ALL DIMENSION ARE IN MM & INCH.                                       | DRAWN<br>CHECKED |  | A.M.<br>J.P.                     | 07/01/2024 |       | GENERAL T<br>MM<br>INCH | ±0.25           |
|---|-----------------------------------------------------------------------|------------------|--|----------------------------------|------------|-------|-------------------------|-----------------|
|   | ROD SIZE: 31.70 Hex SC                                                | APPROVED         |  | S.P.                             | 07/01/2024 | C3604 | ANGLE ±1°               |                 |
|   |                                                                       | PART CODE:       |  | ITEM DESCRIPTION:                |            |       | WEIGHT (gm):            |                 |
| 5 | PROCESS: ASSEMBLY                                                     | 28318            |  | 3/8 FIP X 1/2 MIP SHORT BULKHEAD |            |       | 116.18                  |                 |
|   | ASSEMBLY: ASSEMBLE WITH NUT & WASHER [ ASSEMBLY WEIGHT(gm) : 152.75 ] |                  |  |                                  |            |       | SCALE: N.T.S.           | REVISION:<br>01 |