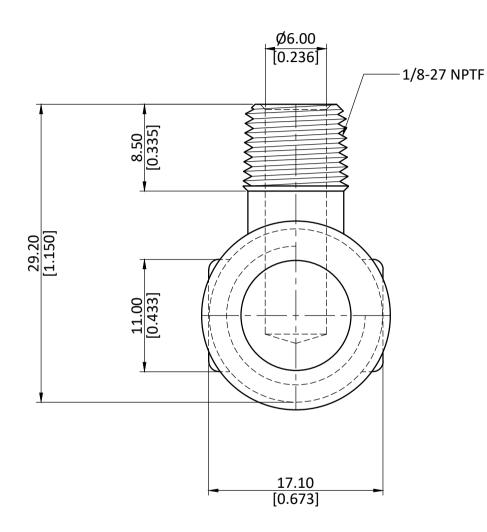

|   | ALL DIMENSION ARE IN MM & INCH.    | DRAWN     | A.B. | 11/01/2023                   | GRADE: | GENERAL T        |                 |
|---|------------------------------------|-----------|------|------------------------------|--------|------------------|-----------------|
|   | ALL DIVILITION AND IN WING & INCIN | CHECKED   | J.P. | 11/01/2023                   | 627700 | MM :             | ±0.25<br>-0.010 |
| ) | ROD SIZE: NOT APPLICABLE.          | APPROVED  | S.P. | 11/01/2023                   | C37700 | ANGLE ±1°        |                 |
|   | NOD SIZE: NOT ATTECABLE.           | PART CODE | :    | ITEM DESCRIPTION:            |        |                  | WEIGHT (gm):    |
| 6 | PROCESS: NOT APPLICABLE.           | 28261     |      | 1/4FIP X 1/8MIP FG STR ELBOW |        | 21.74            |                 |
|   | ASSEMBLY: NOT APPLICABLE.          |           |      |                              |        | SCALE:<br>N.T.S. | REVISION:<br>01 |