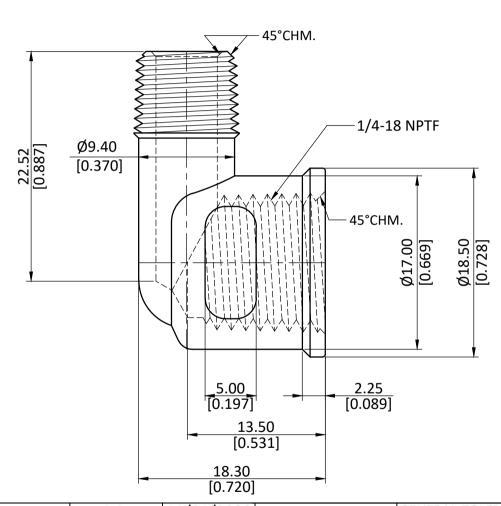

|   | ALL DIMENSION ARE IN MM & INCH.    | DRAWN     | A.B. | 11/01/2023                   | GRADE: | GENERAL T        |                 |
|---|------------------------------------|-----------|------|------------------------------|--------|------------------|-----------------|
|   | ALL DIVILITION AND IN WING & INCIN | CHECKED   | J.P. | 11/01/2023                   | 627700 | MM :             | ±0.25<br>-0.010 |
| ) | ROD SIZE: NOT APPLICABLE.          | APPROVED  | S.P. | 11/01/2023                   | C37700 | ANGLE ±1°        |                 |
|   | NOD SIZE: NOT ATTECABLE.           | PART CODE | :    | ITEM DESCRIPTION:            |        |                  | WEIGHT (gm):    |
| 6 | PROCESS: NOT APPLICABLE.           | 28261     |      | 1/4FIP X 1/8MIP FG STR ELBOW |        | 21.74            |                 |
|   | ASSEMBLY: NOT APPLICABLE.          |           |      |                              |        | SCALE:<br>N.T.S. | REVISION:<br>01 |