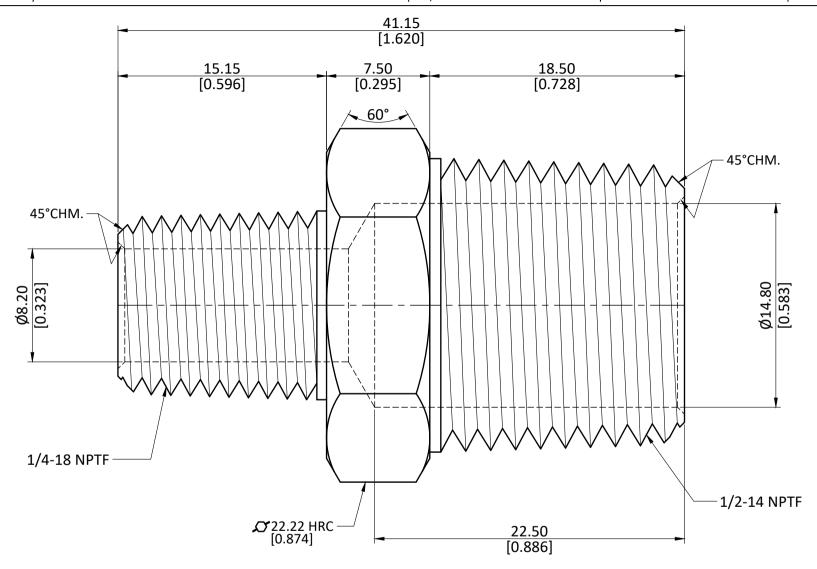

|   | ALL DIMENSION ARE IN MM & INCH. | DRAWN      | Α | .M.                          | 11/01/2023 |       | GENERAL T        | OLERANCE<br>±0.25 |
|---|---------------------------------|------------|---|------------------------------|------------|-------|------------------|-------------------|
|   |                                 | CHECKED    | J | l.P.                         | 11/01/2023 | C3604 | INCH ±           |                   |
|   | ROD SIZE: 22.22 Hex RC          | APPROVED   | S | S.P.                         | 11/01/2023 |       | ANGLE            |                   |
|   |                                 | PART CODE: |   | ITEM DESCRIPTION:            |            |       | WEIGHT (gm):     |                   |
| ; | <b>PROCESS:</b> NOT APPLICABLE. | 28223      |   | 1/2 X 1/4 MIP RED HEX NIPPLE |            |       | 46.61            |                   |
|   | ASSEMBLY: NOT APPLICABLE.       |            |   |                              |            |       | SCALE:<br>N.T.S. | REVISION:<br>01   |