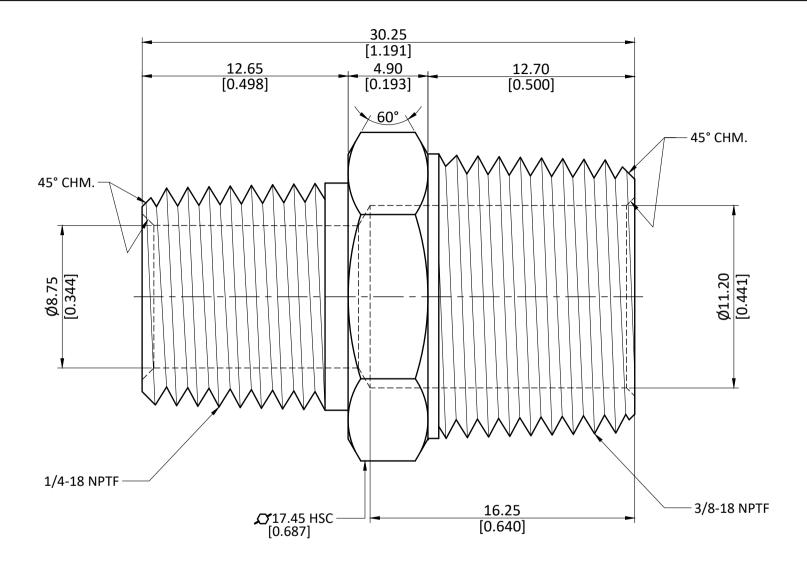

| INDUSTRIES | ALL DIMENSION ARE IN MM & INCH. | DRAWN<br>CHECKED | A.B.<br>J.P.                 | 11/01/2023<br>11/01/2023 | GRADE: | GENERAL T<br>MM<br>INCH | ±0.25           |
|------------|---------------------------------|------------------|------------------------------|--------------------------|--------|-------------------------|-----------------|
|            | ROD SIZE: 17.45 Hex SC          | APPROVED         | S.P.                         | 11/01/2023               | C3604  | ANGLE ±1°               |                 |
|            |                                 | PART CODE:       |                              | ITEM DESCRIPTION:        |        |                         | WEIGHT (gm):    |
|            | <b>PROCESS:</b> NOT APPLICABLE. | 28222L           | 3/8 X 1/4 LP RED. HEX NIPPLE |                          | 24.60  |                         |                 |
|            | ASSEMBLY: NOT APPLICABLE.       |                  |                              |                          |        | SCALE:<br>N.T.S.        | REVISION:<br>01 |