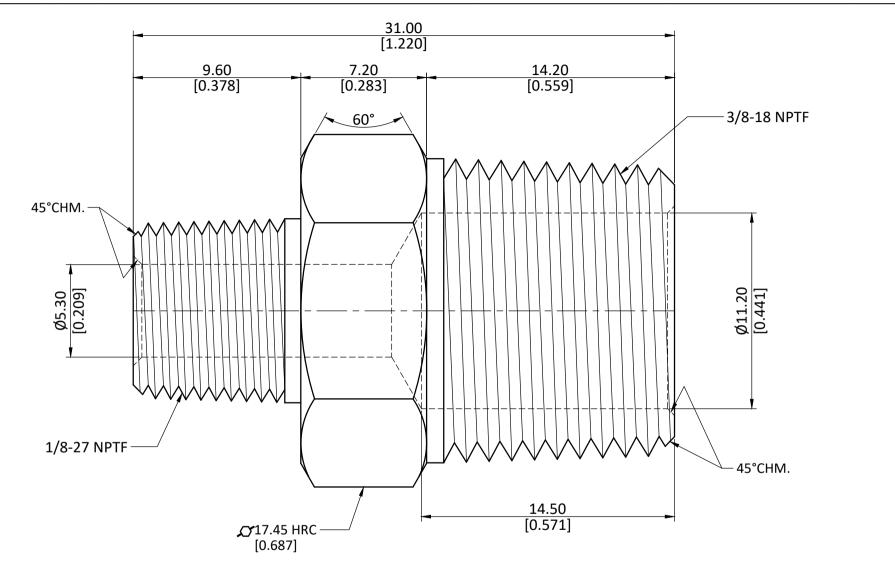

| INDUSTRIES | ALL DIMENSION ARE IN MM & INCH. | DRAWN     | A.B | <b>3.</b> 1                  | 11/01/2023 | GRADE: | GENERAL T                            |                 |
|------------|---------------------------------|-----------|-----|------------------------------|------------|--------|--------------------------------------|-----------------|
|            |                                 | CHECKED   | J.P |                              | 11/01/2023 | 62604  | MM ±0.25<br>INCH ±0.010<br>ANGLE ±1° |                 |
|            | ROD SIZE: 17.45 Hex RC          | APPROVED  | S.P | ).                           | 11/01/2023 | C3604  |                                      |                 |
|            |                                 | PART CODE | E:  | ITEM DESCRIPTION:            |            |        | WEIGHT (gm):                         |                 |
|            | PROCESS: NOT APPLICABLE.        | 28221L    |     | 3/8 X 1/8 LP RED. HEX NIPPLE |            |        | 31.00                                |                 |
|            | ASSEMBLY: NOT APPLICABLE.       |           |     |                              |            |        | SCALE:<br>N.T.S.                     | REVISION:<br>01 |