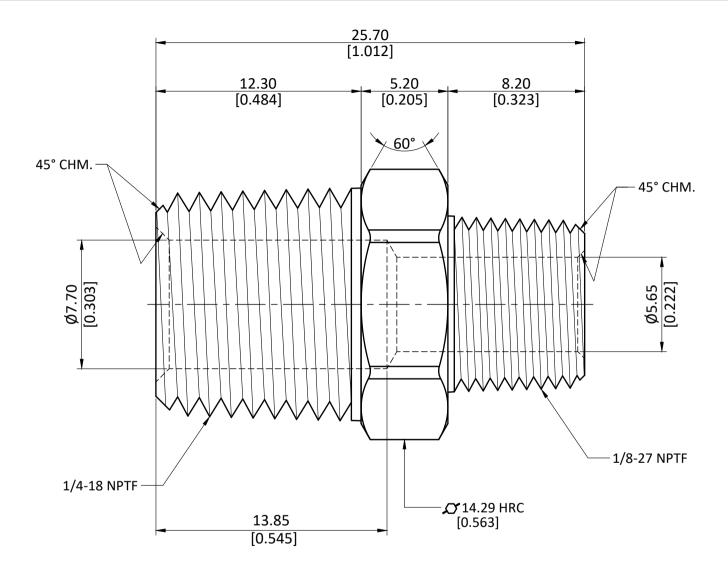

| ALL DIMENSION ARE IN MM & INCH. | DRAWN     | A.B. | . 11/01/2023                 | GRADE: | GENERAL T        |                 |  |
|---------------------------------|-----------|------|------------------------------|--------|------------------|-----------------|--|
|                                 | CHECKED   | J.P. | 11/01/2023                   | 62604  | INCH ±           | ±0.25<br>-0.010 |  |
| ROD SIZE: 14.29 Hex RC          | APPROVED  | S.P. | . 11/01/2023                 | C3604  | ANGLE ±1°        |                 |  |
| NOD SIZE: 14.25 HEX INC         | PART CODI | E:   | ITEM DESCRIPTION:            |        |                  | WEIGHT (gm):    |  |
| PROCESS: NOT APPLICABLE.        | 28220L    |      | 1/4 X 1/8 LP RED. HEX NIPPLE |        | 17.70            |                 |  |
| ASSEMBLY: NOT APPLICABLE.       |           |      |                              |        | SCALE:<br>N.T.S. | REVISION:<br>01 |  |