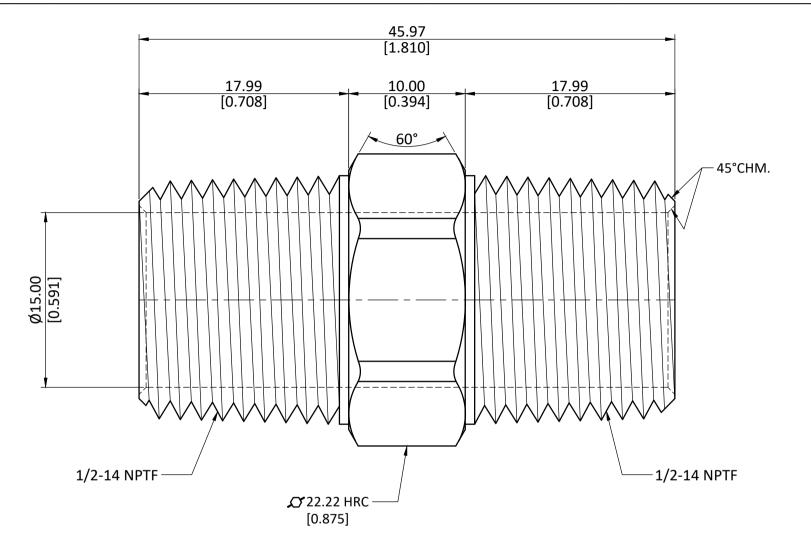

|  | ALL DIMENSION ARE IN MM & INCH.       | DRAWN<br>CHECKED | A.B.<br>J.P. | 11/01/2023<br>11/01/2023 | GRADE: | GENERAL T<br>MM  | ±0.25           |
|--|---------------------------------------|------------------|--------------|--------------------------|--------|------------------|-----------------|
|  | ROD SIZE: 22.22 X 13.00 Hex RC Hollow | APPROVED         | S.P.         | 11/01/2023               | C3604  | ANGLE ±1°        |                 |
|  |                                       | PART CODE:       |              | ITEM DESCRIPTION:        |        |                  | WEIGHT (gm):    |
|  | <b>PROCESS:</b> NOT APPLICABLE.       | 28214            |              | 1/2 MIP HEX NIPPLE       |        | 57.49            |                 |
|  | ASSEMBLY: NOT APPLICABLE.             |                  |              |                          |        | SCALE:<br>N.T.S. | REVISION:<br>01 |