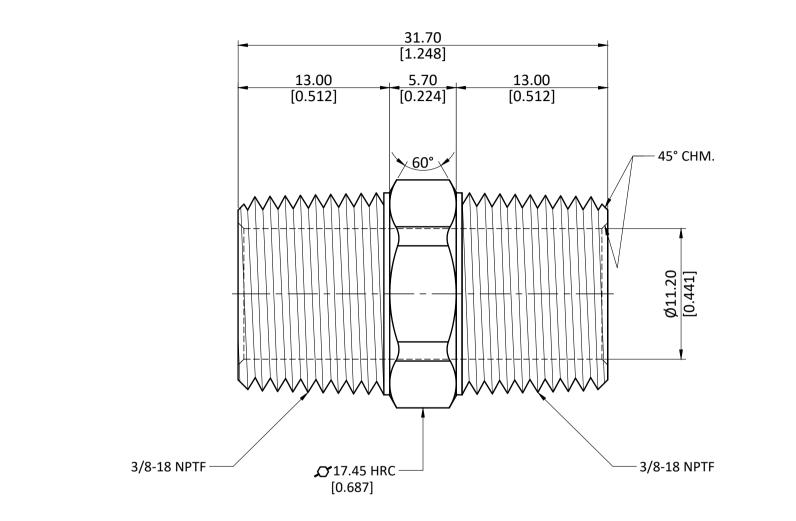

| INDUSTRIES | ALL DIMENSION ARE IN MM & INCH. | DRAWN     | A  | .В.               | 11/01/2023 | GRADE:       | GENERAL T                            |                 |
|------------|---------------------------------|-----------|----|-------------------|------------|--------------|--------------------------------------|-----------------|
|            |                                 | CHECKED   | J  | .P.               | 11/01/2023 | C2C04        | MM ±0.25<br>INCH ±0.010<br>ANGLE ±1° |                 |
|            | ROD SIZE: 17.45 Hex RC          | APPROVED  | S  | 5.P.              | 11/01/2023 | C3604        |                                      |                 |
|            |                                 | PART CODE | E: | ITEM DESCRIPTION: |            | WEIGHT (gm): |                                      |                 |
|            | <b>PROCESS:</b> NOT APPLICABLE. | 28213L    |    | 3/8 LP HEX NIPPLE |            | 29.60        |                                      |                 |
|            | ASSEMBLY: NOT APPLICABLE.       |           |    |                   |            |              | SCALE:<br>N.T.S.                     | REVISION:<br>01 |