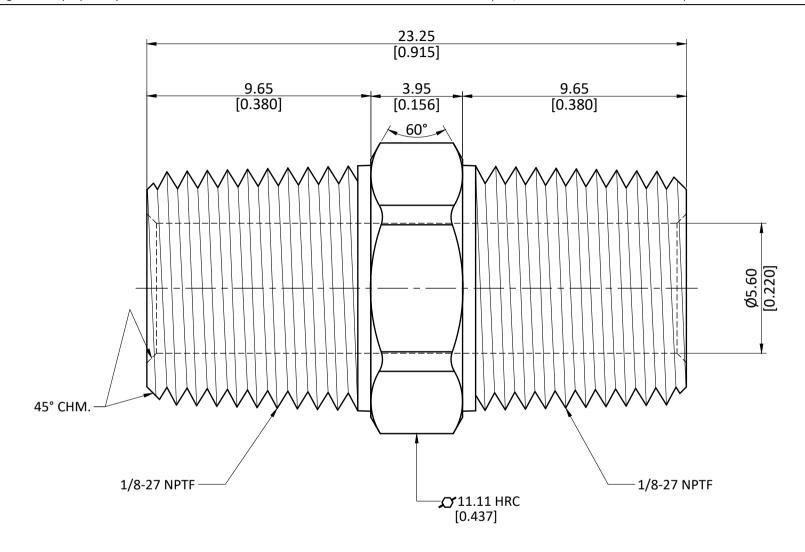

| ROD SIZE: 11.11 Hex RC    | DRAWN      | A.I | B.  11            | /01/2023 | GRADE: | GENERAL T        |                 |
|---------------------------|------------|-----|-------------------|----------|--------|------------------|-----------------|
|                           | CHECKED    | J.I | P. 11             | /01/2023 | 62604  | MM :<br>INCH ±   | ±0.25<br>·0.010 |
|                           | APPROVED   | S.I | P. 11             | /01/2023 | C3604  | ANGLE ±1°        |                 |
| NOD SIZE: 11:11 HEX INC   | PART CODE: |     | ITEM DESCRIPTION: |          |        | WEIGHT (gm):     |                 |
| PROCESS: NOT APPLICABLE.  | 28211L     |     | 1/8 LP HEX NIPPLE |          |        | 10.20            |                 |
| ASSEMBLY: NOT APPLICABLE. |            |     |                   |          |        | SCALE:<br>N.T.S. | REVISION:<br>01 |