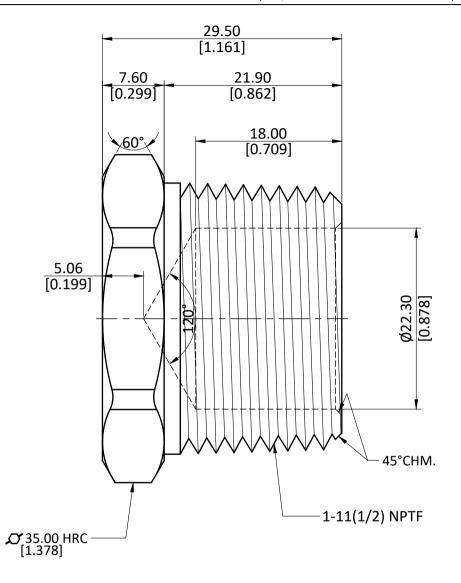

| ) | ALL DIMENSION ARE IN MM & INCH. | DRAWN      | Α | .М.                     | 11/01/2023 | GRADE: | GENERAL T        | OLERANCE<br>±0.25 |
|---|---------------------------------|------------|---|-------------------------|------------|--------|------------------|-------------------|
|   |                                 | CHECKED    | J | J.P.                    | 11/01/2023 | C3604  | INCH ±           |                   |
|   | ROD SIZE: 35.00 Hex RC          | APPROVED   | 9 | S.P.                    | 11/01/2023 |        | ANGLE            |                   |
|   |                                 | PART CODE: |   | ITEM DESCRIPTION:       |            |        | WEIGHT (gm):     |                   |
| ; | PROCESS: NOT APPLICABLE.        | 28206      |   | 1 MIP CORED HEX HD PLUG |            |        | 145.75           |                   |
|   | ASSEMBLY: NOT APPLICABLE.       |            |   |                         |            |        | SCALE:<br>N.T.S. | REVISION:<br>01   |