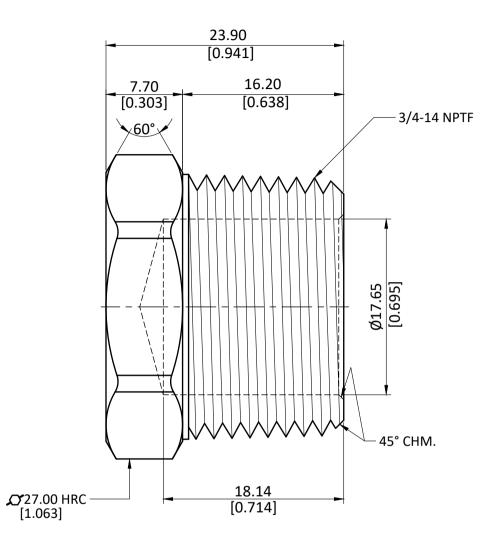

| INDUSTRIES | ALL DIMENSION ARE IN MM & INCH. | DRAWN     | A  | .В.                       | 11/01/2023 | GRADE: | GENERAL T                            |                 |
|------------|---------------------------------|-----------|----|---------------------------|------------|--------|--------------------------------------|-----------------|
|            |                                 | CHECKED   | J  | .P.                       | 11/01/2023 | 62604  | MM ±0.25<br>INCH ±0.010<br>ANGLE ±1° |                 |
|            | ROD SIZE: 27.00 Hex RC          | APPROVED  | S  | 5.P.                      | 11/01/2023 | C3604  |                                      |                 |
|            |                                 | PART CODE | E: | ITEM DESCRIPTION:         |            |        | WEIGHT (gm):                         |                 |
|            | PROCESS: NOT APPLICABLE.        | 28205     |    | 3/4 MIP CORED HEX HD PLUG |            |        | 64.20                                |                 |
|            | ASSEMBLY: NOT APPLICABLE.       |           |    |                           |            |        | SCALE:<br>N.T.S.                     | REVISION:<br>01 |