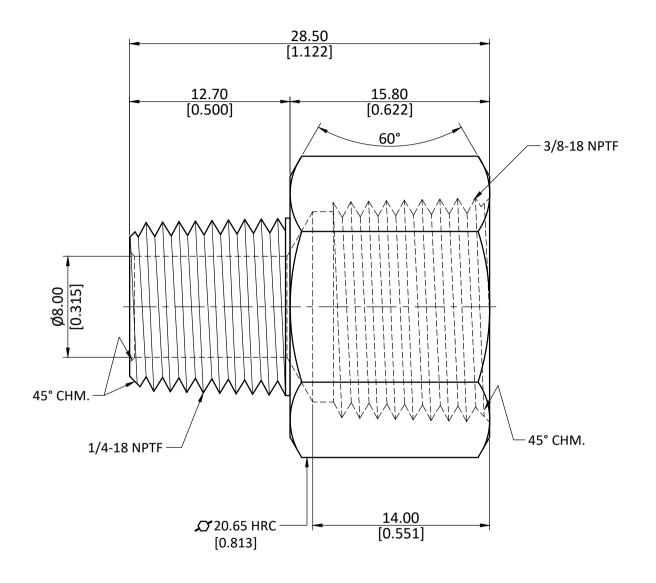

| ALL DIMENSION ARE IN MM & INCH. | DRAWN     | A.B. | 11/01/2023               | GRADE: | GENERAL T               |                 |
|---------------------------------|-----------|------|--------------------------|--------|-------------------------|-----------------|
|                                 | CHECKED   | J.P. | 11/01/2023               | 62604  | MM ±0.25<br>INCH ±0.010 |                 |
| ROD SIZE: 20.65 Hex RC          | APPROVED  | S.P. | 11/01/2023               | C3604  | ANGLE ±1°               |                 |
|                                 | PART CODI | E:   | ITEM DESCRIPTION:        |        |                         | WEIGHT (gm):    |
| PROCESS: NOT APPLICABLE.        | 28193L    |      | 3/8 X 1/4 LP FIPXMIP ADP |        | 31.60                   |                 |
| ASSEMBLY: NOT APPLICABLE.       |           |      |                          |        | SCALE:<br>N.T.S.        | REVISION:<br>01 |