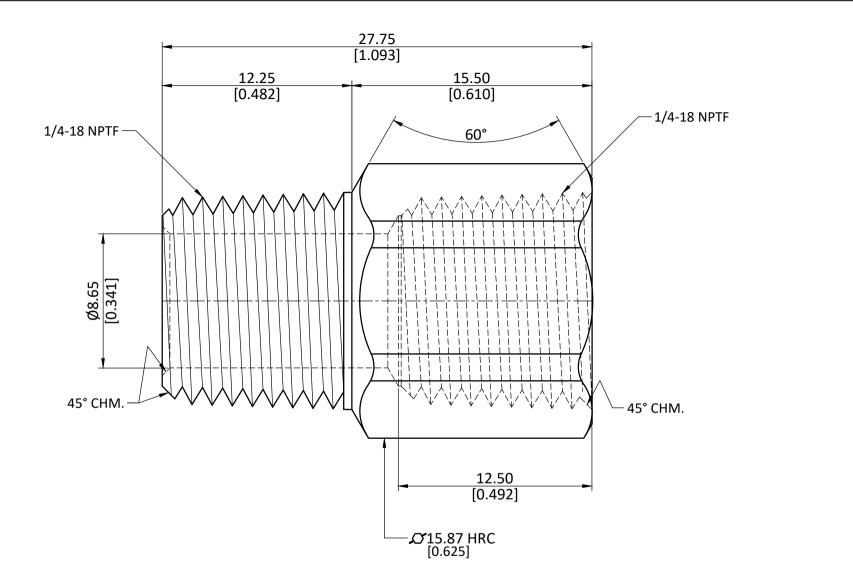

| INDUSTRIES | ALL DIMENSION ARE IN MM & INCH. | DRAWN<br>CHECKED | A.B.<br>J.P. | 11/01/2023<br>11/01/2023 |       | GENERAL T        | ±0.25           |  |
|------------|---------------------------------|------------------|--------------|--------------------------|-------|------------------|-----------------|--|
|            | ROD SIZE: 15.87 Hex RC          | APPROVED         | S.P.         | 11/01/2023               | C3604 | -                | ANGLE ±1°       |  |
|            |                                 | PART CODE        | :            | ITEM DESCRIPTION:        |       |                  | WEIGHT (gm):    |  |
|            | PROCESS: NOT APPLICABLE.        | 28192L           |              | 1/4 X 1/4 LP FIPXMIP ADP |       | 20.90            |                 |  |
|            | ASSEMBLY: NOT APPLICABLE.       |                  |              |                          |       | SCALE:<br>N.T.S. | REVISION:<br>01 |  |