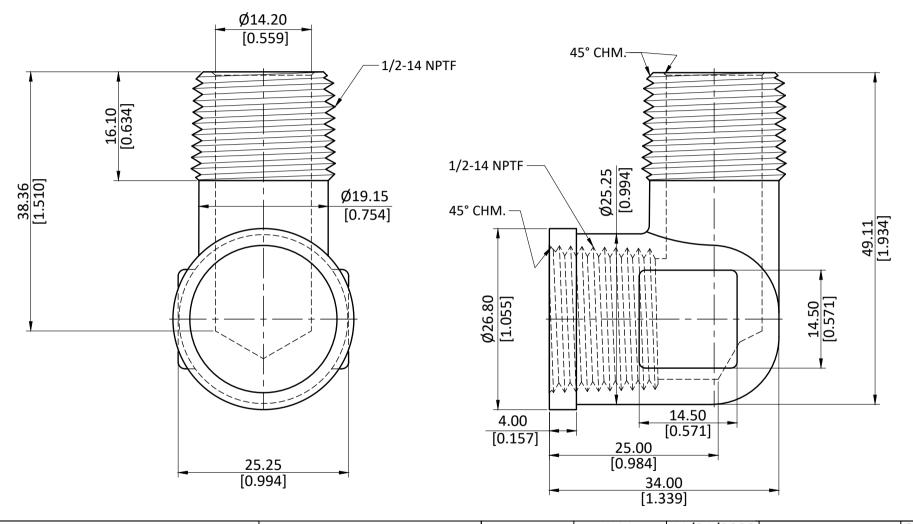

|   | ALL DIMENSION ARE IN MM & INCH. | DRAWN      | - 1 | 4.M.                        | 11/01/2023 | GRADE: | GENERAL T        |                 |
|---|---------------------------------|------------|-----|-----------------------------|------------|--------|------------------|-----------------|
|   |                                 | CHECKED    |     | J.P.                        | 11/01/2023 | 627700 | MM :             | ±0.25<br>·0.010 |
|   | ROD SIZE: NOT APPLICABLE.       | APPROVED   |     | S.P.                        | 11/01/2023 | C37700 | ANGLE ±1°        |                 |
|   | NOD SIZE: NOT ATTECABLE.        | PART CODE: |     | ITEM DESCRIPTION:           |            |        | WEIGHT (gm):     |                 |
| 5 | PROCESS: NOT APPLICABLE.        | 28168      |     | 1/2 MIPXFIP FG STREET ELBOW |            |        | 96.80            |                 |
|   | ASSEMBLY: NOT APPLICABLE.       |            |     |                             |            |        | SCALE:<br>N.T.S. | REVISION:<br>01 |