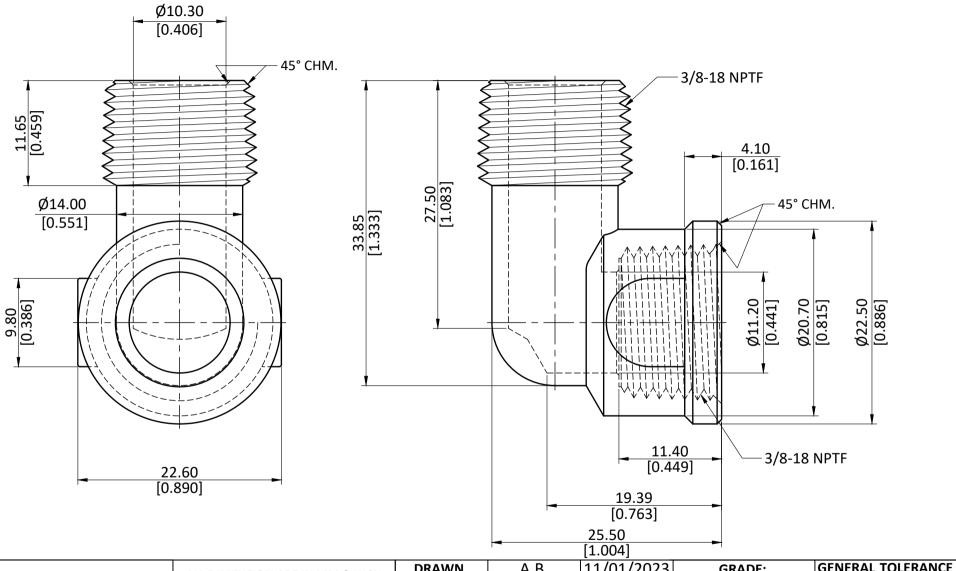

|   | ASSEMBLY: NOT APPLICABLE.       |           |          |                             |        | SCALE:<br>N.T.S. | REVISION: 01    |
|---|---------------------------------|-----------|----------|-----------------------------|--------|------------------|-----------------|
| 5 | PROCESS: NOT APPLICABLE.        | 28167     |          | 3/8 MIPXFIP FG STREET ELBOW |        | 44.90            |                 |
|   | NOD SIZE. NOT AFFEICABLE.       | PART CODE | :        | ITEM DESCRIPTION:           |        | WEIGHT (gm):     |                 |
|   | ROD SIZE: NOT APPLICABLE.       | APPROVED  | S.P.     | 11/01/2023                  | C37700 | ANGLE            |                 |
|   |                                 | CHECKED   | J.P.     | 11/01/2023                  | 627700 | MM<br>INCH ±     | ±0.25<br>+0.010 |
|   | ALL DIMENSION ARE IN MM & INCH. | DRAWN     | <u> </u> | 11/01/2023                  | GRADE: | GENERAL I        |                 |