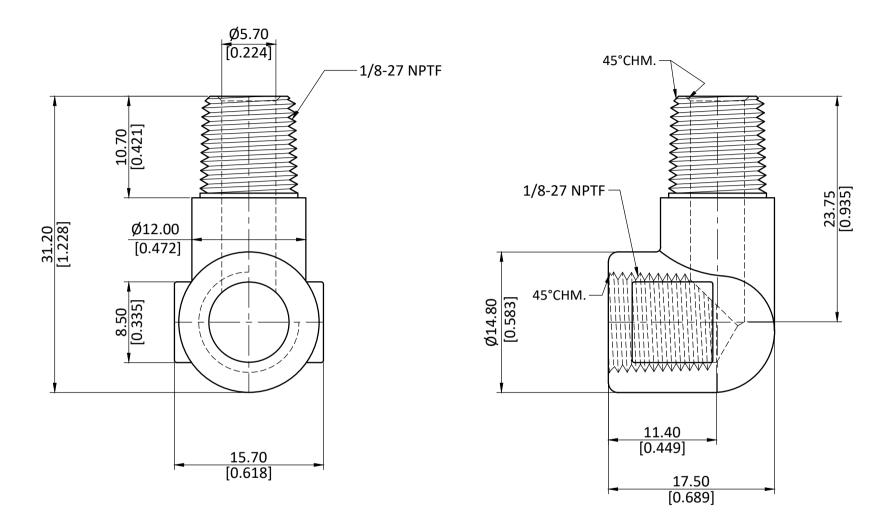

|  | ALL DIMENSION ARE IN MM & INCH. | DRAWN      | A.E | 3.                          | 11/01/2023 | GRADE: | GENERAL T        |                 |
|--|---------------------------------|------------|-----|-----------------------------|------------|--------|------------------|-----------------|
|  |                                 | CHECKED    | J.F | ·.                          | 11/01/2023 | 627700 | MM<br>INCH ±     | ±0.25<br>-0.010 |
|  | ROD SIZE: NOT APPLICABLE.       | APPROVED   | S.F | ٠.                          | 11/01/2023 | C37700 | ANGLE            |                 |
|  |                                 | PART CODE: |     | ITEM DESCRIPTION:           |            |        | WEIGHT (gm):     |                 |
|  | PROCESS: NOT APPLICABLE.        | 28165      |     | 1/8 MIPXFIP FG STREET ELBOW |            |        | 25.20            |                 |
|  | ASSEMBLY: NOT APPLICABLE.       |            |     |                             |            |        | SCALE:<br>N.T.S. | REVISION:       |