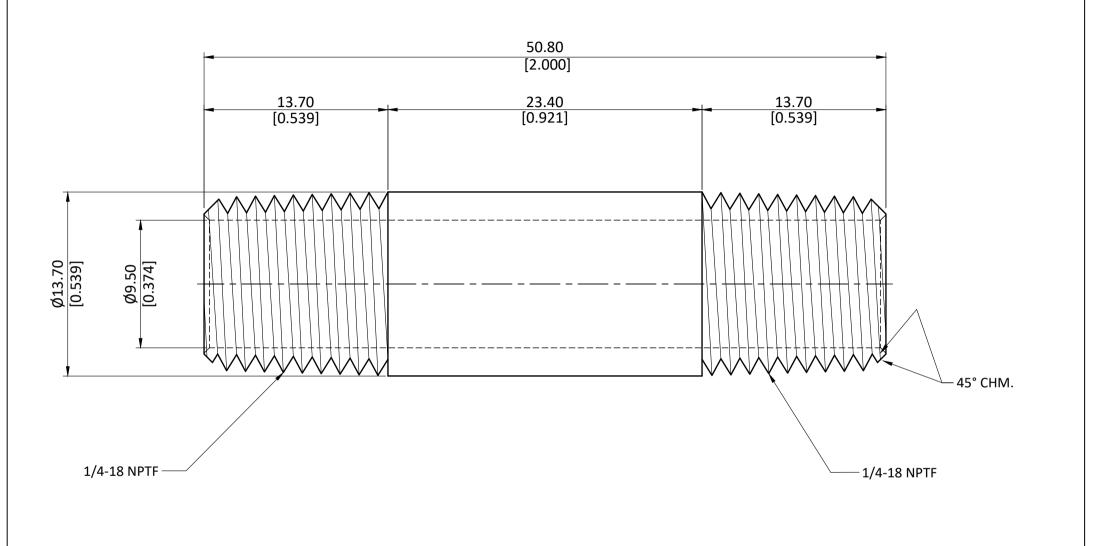

| INDUSTRIES | ALL DIMENSION ARE IN MM & INCH. | DRAWN               | A.B.     | 11/01/2023                      | GRADE: | GENERAL T                | <b>OLERANCE</b> ±0.25 |
|------------|---------------------------------|---------------------|----------|---------------------------------|--------|--------------------------|-----------------------|
|            | ROD SIZE: 13.70 Round           | CHECKED<br>APPROVED | <u> </u> | <u>11/01/2023</u><br>11/01/2023 | C3604  | INCH ±0.010<br>ANGLE ±1° |                       |
|            |                                 | PART CODE           |          | ITEM DESCRIPTION:               |        | WEIGHT (gm):             |                       |
|            | PROCESS: NOT APPLICABLE.        | 28145               |          | 1/4 X 2 YELLOW BR NIPPLE        |        | 28.00                    |                       |
|            | ASSEMBLY: NOT APPLICABLE.       |                     |          |                                 |        | SCALE:<br>N.T.S.         | REVISION:<br>01       |