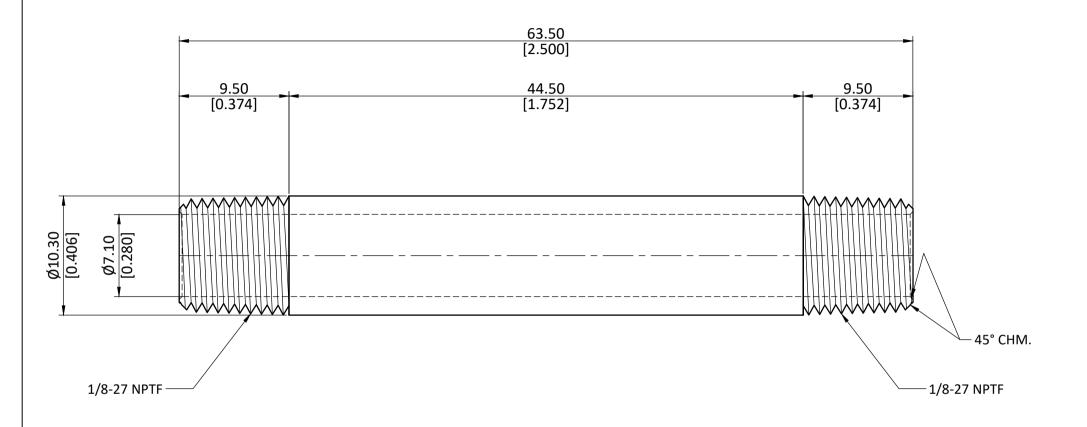

| ALL DIMENSION ARE IN MM & INCH.                   | DRAWN     | A.B. | 11/01/2023     |                   | GENERAL TOLERANCE |                 |  |
|---------------------------------------------------|-----------|------|----------------|-------------------|-------------------|-----------------|--|
| / LEE DIVIDENCE OF THE DIVINITY OF THE COLUMN CO. | CHECKED   | J.P. | 11/01/2023     | 62604             | INCH ±            |                 |  |
| ROD SIZE: 10.30 Round                             | APPROVED  | S.P. | 11/01/2023     | C3604             | ANGLE ±1°         |                 |  |
| 100 312E: 10:30 Round                             | PART CODI | E:   | ITEM DESC      | ITEM DESCRIPTION: |                   | WEIGHT (gm):    |  |
| ROCESS: NOT APPLICABLE. 28142                     |           |      | 1/8 X 2 1/2 YE | 22.00             |                   |                 |  |
| ASSEMBLY: NOT APPLICABLE.                         |           |      |                |                   | SCALE:<br>N.T.S.  | REVISION:<br>01 |  |