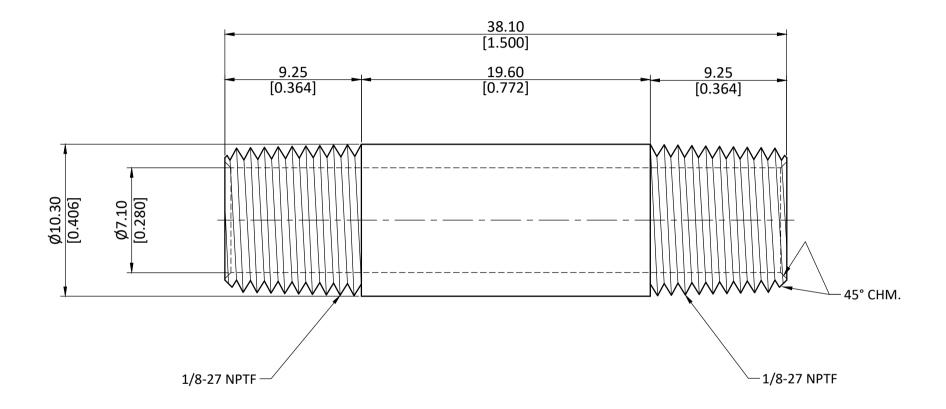

| ALL DIMENSION ARE IN MM & INCH. | DRAWN<br>CHECKED | A.B.<br>J.P. | 11/01/2023<br>11/01/2023  |       |                  | <b>OLERANCE</b><br>±0.25<br>+0.010 |
|---------------------------------|------------------|--------------|---------------------------|-------|------------------|------------------------------------|
| ROD SIZE: 10.30 Round           | APPROVED         | S.P.         | 11/01/2023                | C3604 | ANGLE ±1°        |                                    |
|                                 | PART CODI        | E:           | ITEM DESCRIPTION:         |       |                  | WEIGHT (gm):                       |
| PROCESS: NOT APPLICABLE.        | 28140            |              | 1/8 X 1 1/2 YELLOW BR NIP |       | 11.60            |                                    |
| ASSEMBLY: NOT APPLICABLE.       |                  | ·            |                           |       | SCALE:<br>N.T.S. | REVISION:<br>01                    |