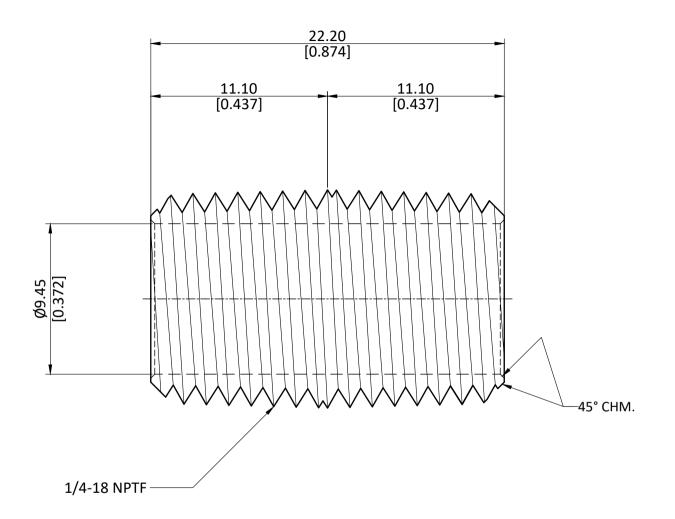

|   | ALL DIMENSION ARE IN MM & INCH. | DRAWN      |  | A.B.                            | 11/01/2023 | GRADE: | GENERAL T        |                 |
|---|---------------------------------|------------|--|---------------------------------|------------|--------|------------------|-----------------|
|   |                                 | CHECKED    |  | J.P.                            | 11/01/2023 | 62604  | MM :             | ±0.25<br>·0.010 |
|   | ROD SIZE: 13.70 Round           | APPROVED   |  | S.P.                            | 11/01/2023 | C3604  | ANGLE ±1°        |                 |
|   |                                 | PART CODE: |  | ITEM DESCRIPTION:               |            |        | WEIGHT (gm):     |                 |
| 5 | PROCESS: NOT APPLICABLE.        | 28132      |  | 1/4 X CLOSE YELLOW BRASS NIPPLE |            |        | 8.78             |                 |
|   | ASSEMBLY: NOT APPLICABLE.       |            |  |                                 |            |        | SCALE:<br>N.T.S. | REVISION:<br>01 |